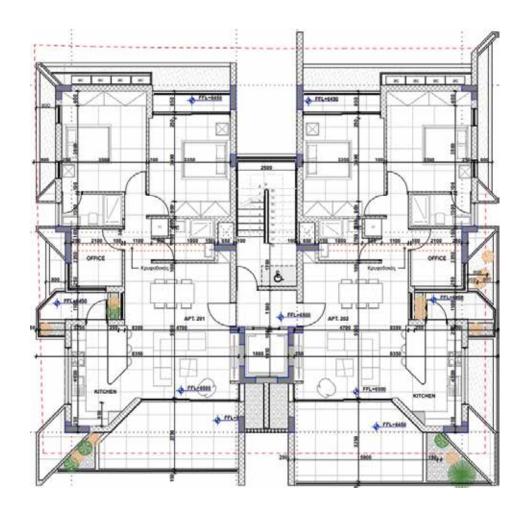

## second floor

| apartment no. | internal covered area m2 | covered verandas area m2 | bedrooms | office | bathrooms | parking | storage room |
|---------------|--------------------------|--------------------------|----------|--------|-----------|---------|--------------|
| 201           | 91                       | 21                       | 2        | 1      | 2         | 1       | 1            |
| 202           | 91                       | 23                       | 2        | 1      | 2         | 1       | 1            |