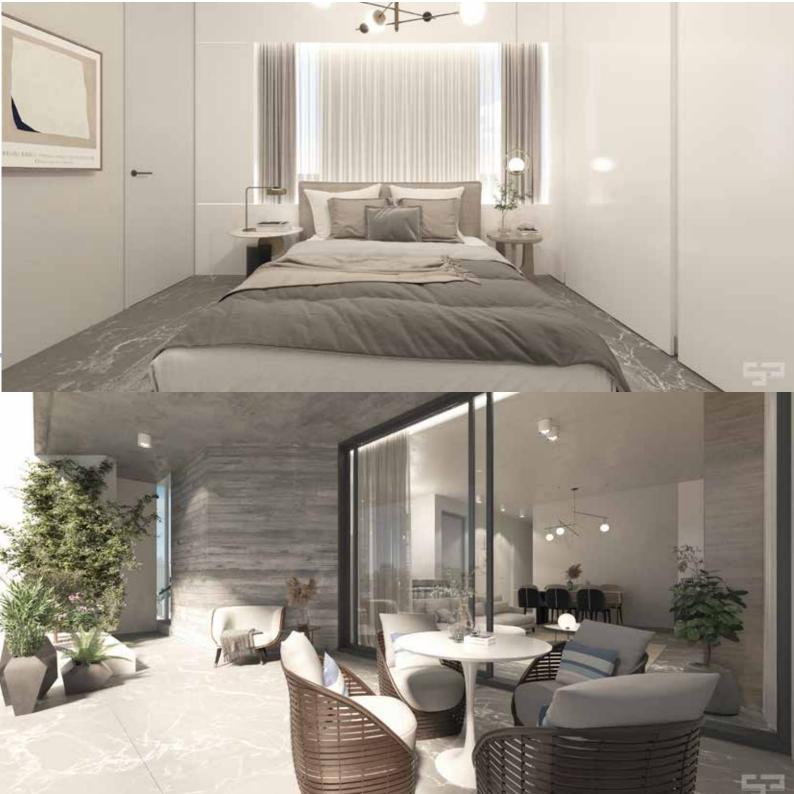

### **ARCHITECTURE**

Modern line of architecture, generous and practical living spaces, spacious balconies and private office, offering an upgrade state of living and magnificent blend of luxury.

Elements that enjoy an interesting tension with the **shuttered concrete** surfaces that describe much of the architectural structure of the residence itself.

The grey concrete remains visible, it reinforces the building's **light atmosphere** with its pale color, yet creates a feeling of privacy where it is needed.

**Greenery** is also a protagonist in this building, since it surrounds the apartments and **brings nature into the interior**.

## MAIN FEATURES

/ 4 floors | 8 luxury apartments

- / **Six** luxury 2-bedroom apartments with private office (1st, 2nd and 3rd floor).
- / Two 2+1-bedroom penthouse apartments with private office and access to a rooftop garden with exceptional views (4th floor).
- Ground floor covered parking spaces and storage rooms are allocated for all apartments.
- / Photovoltaic System.
- / Air-condition split-units.
- / Provision for **Electric Heating** units.
- / Energy performance category A.
- High quality building materials and standards.