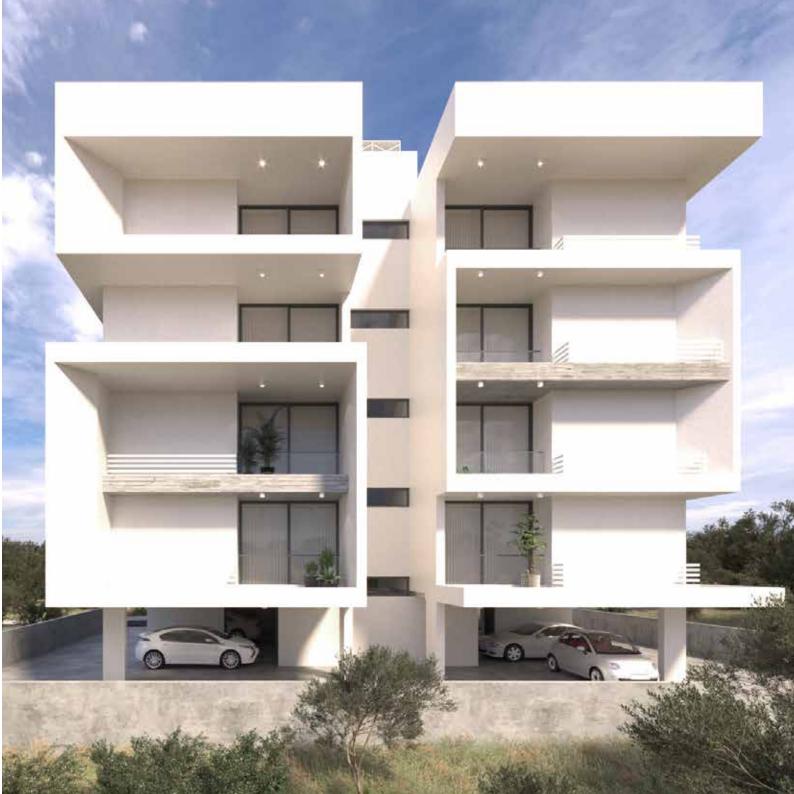

### **ARCHITECTURE**

Modern line of architecture, generous and practical living spaces, spacious balconies and private office, offering an upgrade state of living and magnificent blend of luxury.

Elements that enjoy an interesting tension with the **shuttered concrete** surfaces that describe much of the architectural structure of the residence itself.

The grey concrete remains visible, it reinforces the building's **light atmosphere** with its pale color, yet creates a feeling of privacy where it is needed.

**Greenery** is also a protagonist in this building, since it surrounds the apartments and **brings nature into the interior**.