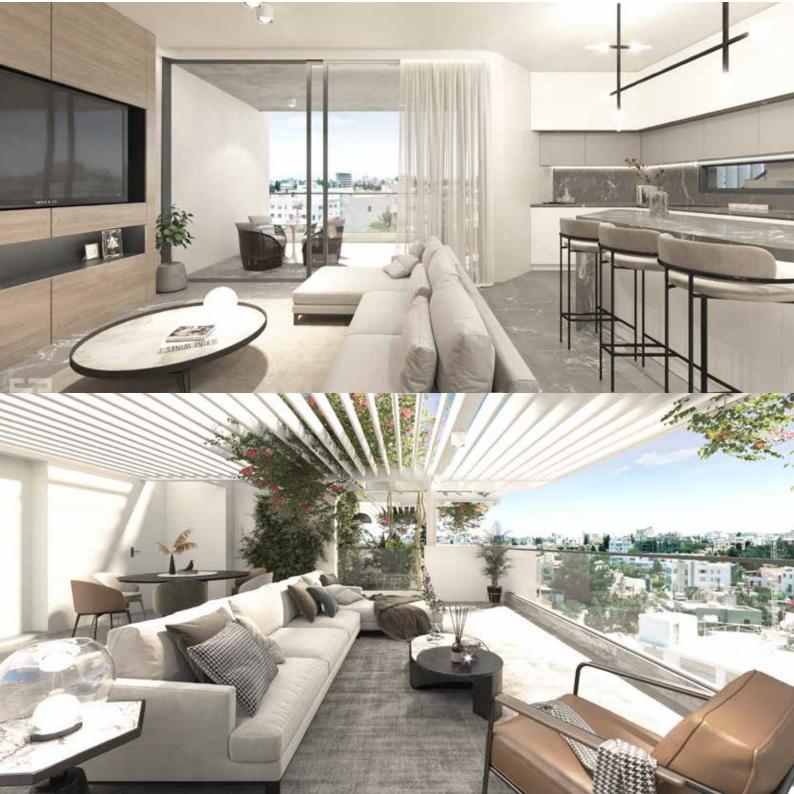

### **ARCHITECTURE**

Modern line of architecture, generous and practical living spaces, spacious balconies and private office, offering an upgrade state of living and magnificent blend of luxury.

Elements that enjoy an interesting tension with the **shuttered concrete** surfaces that describe much of the architectural structure of the residence itself.

The grey concrete remains visible, it reinforces the building's **light atmosphere** with its pale color, yet creates a feeling of privacy where it is needed.

**Greenery** is also a protagonist in this building, since it surrounds the apartments and **brings nature into the interior**.

## MAIN FEATURES

/ 4 floors | 8 luxury apartments

- / **Six** luxury 2-bedroom apartments with private office (1st, 2nd and 3rd floor).
- / Two 2+1-bedroom penthouse apartments with private office and access to a rooftop garden with exceptional views (4th floor).
- Ground floor covered parking spaces and storage rooms are allocated for all apartments.
- / Photovoltaic System.
- / Air-condition split-units.
- / Provision for **Electric Heating** units.
- / Energy performance category A.
- High quality building materials and standards.