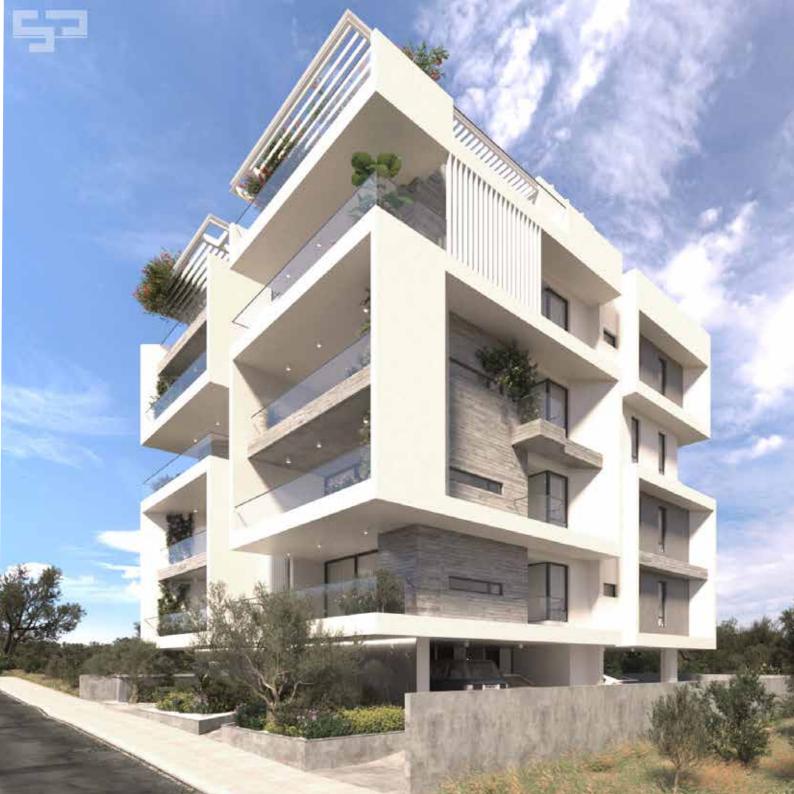

### **ARCHITECTURE**

Modern line of architecture, generous and practical living spaces, spacious balconies and private office, offering an upgrade state of living and magnificent blend of luxury.

Elements that enjoy an interesting tension with the **shuttered concrete** surfaces that describe much of the architectural structure of the residence itself.

The grey concrete remains visible, it reinforces the building's **light atmosphere** with its pale color, yet creates a feeling of privacy where it is needed.

**Greenery** is also a protagonist in this building, since it surrounds the apartments and **brings nature into the interior**.

## MAIN FEATURES

/ 4 floors | 8 luxury apartments

- / **Six** luxury 2-bedroom apartments with private office (1st, 2nd and 3rd floor).
- / Two 2+1-bedroom penthouse apartments with private office and access to a rooftop garden with exceptional views (4th floor).
- Ground floor covered parking spaces and storage rooms are allocated for all apartments.
- / Photovoltaic System.
- / Air-condition split-units.
- / Provision for **Electric Heating** units.
- / Energy performance category A.
- High quality building materials and standards.