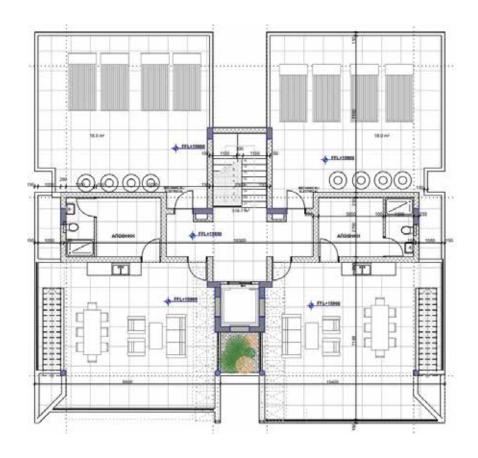

## fourth floor with roof garden

| apartment no. | internal covered area m <sup>2</sup> | covered verandas area m² | bedrooms | office | bathrooms | parking | storage room |
|---------------|--------------------------------------|--------------------------|----------|--------|-----------|---------|--------------|
| 401           | 91                                   | 27                       | 2+1      | 1      | 2+1       | 1       | 1            |
| 402           | 91                                   | 28                       | 2+1      | 1      | 2+1       | 1       | 1            |

## roof garden

| apartment no. | roof garden covered area m <sup>2</sup> |  |  |  |  |
|---------------|-----------------------------------------|--|--|--|--|
|               |                                         |  |  |  |  |
| 401           | 74                                      |  |  |  |  |
|               |                                         |  |  |  |  |
| 400           | 70                                      |  |  |  |  |
| 402           | 78                                      |  |  |  |  |
|               |                                         |  |  |  |  |