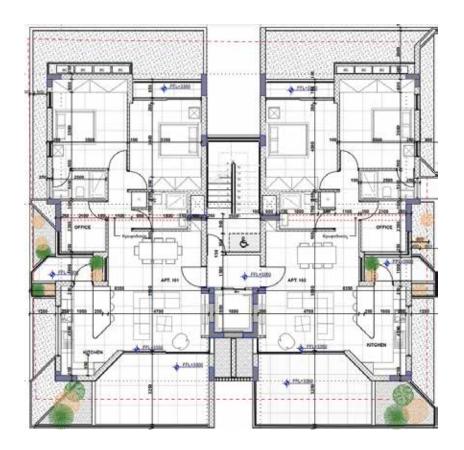

## first floor

| apartment no. | internal covered area m2 | covered verandas area m2 | bedrooms | office | bathrooms | parking | storage room |
|---------------|--------------------------|--------------------------|----------|--------|-----------|---------|--------------|
| 101           | 91                       | 23                       | 2        | 1      | 2         | 1       | 1            |
| 102           | 91                       | 23                       | 2        | 1      | 2         | 1       | 1            |