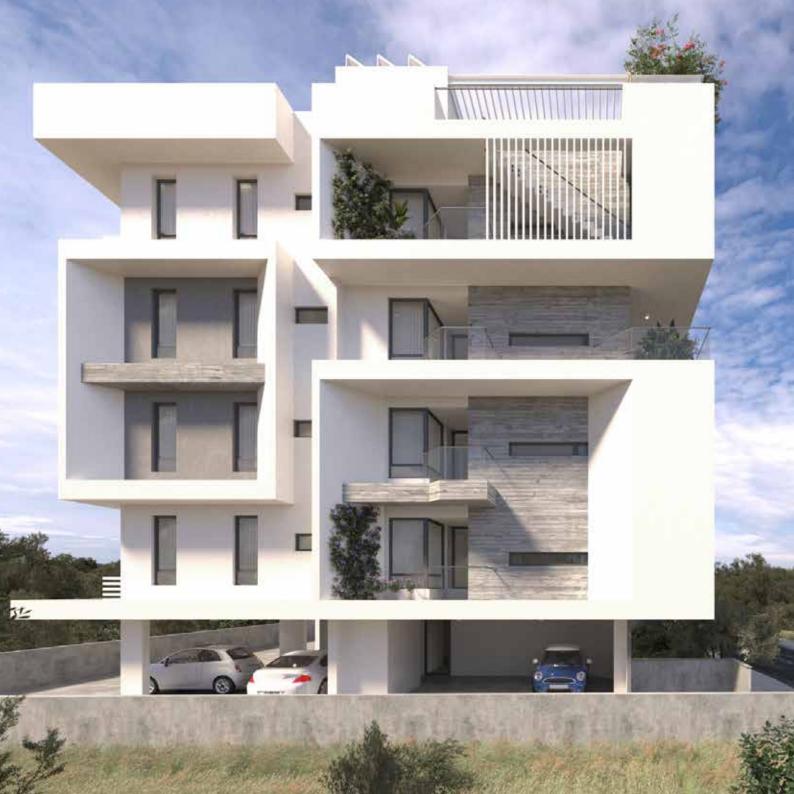

### **ARCHITECTURE**

Modern line of architecture, generous and practical living spaces, spacious balconies and private office, offering an upgrade state of living and magnificent blend of luxury.

Elements that enjoy an interesting tension with the **shuttered concrete** surfaces that describe much of the architectural structure of the residence itself.

The grey concrete remains visible, it reinforces the building's **light atmosphere** with its pale color, yet creates a feeling of privacy where it is needed.

**Greenery** is also a protagonist in this building, since it surrounds the apartments and **brings nature into the interior**.