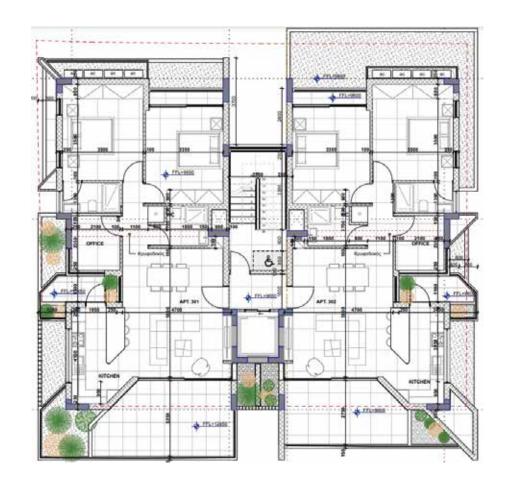

## third floor

| apartment no. | internal covered area m2 | covered verandas area m2 | bedrooms | office | bathrooms | parking | storage room |
|---------------|--------------------------|--------------------------|----------|--------|-----------|---------|--------------|
| 301           | 91                       | 24                       | 2        | 1      | 2         | 1       | 1            |
| 302           | 91                       | 20                       | 2        | 1      | 2         | 1       | 1            |