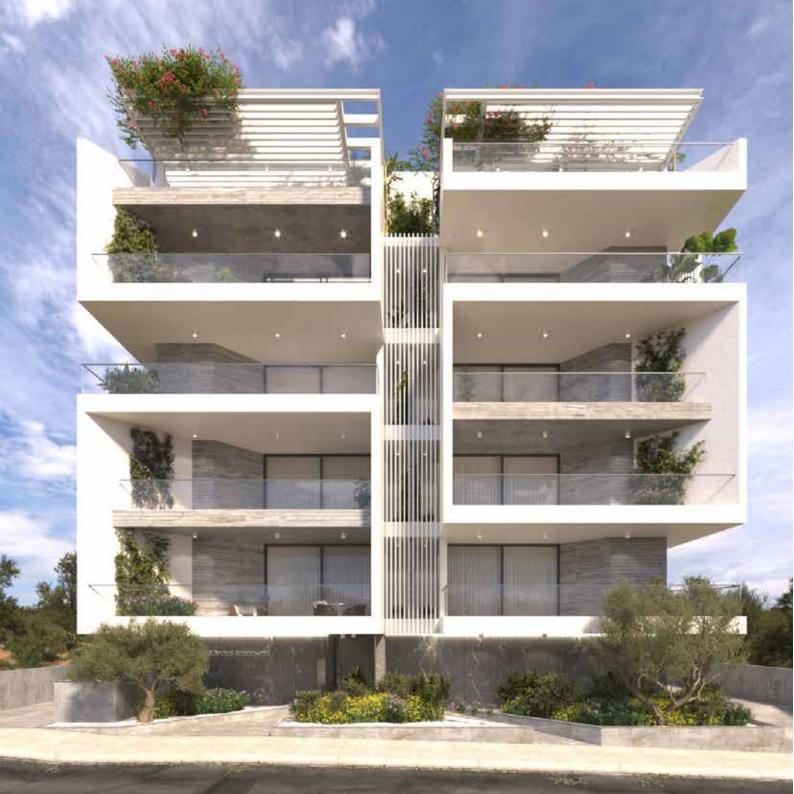

### **ARCHITECTURE**

Modern line of architecture, generous and practical living spaces, spacious balconies and private office, offering an upgrade state of living and magnificent blend of luxury.

Elements that enjoy an interesting tension with the **shuttered concrete** surfaces that describe much of the architectural structure of the residence itself.

The grey concrete remains visible, it reinforces the building's **light atmosphere** with its pale color, yet creates a feeling of privacy where it is needed.

**Greenery** is also a protagonist in this building, since it surrounds the apartments and **brings nature into the interior**.

## MAIN FEATURES

/ 4 floors | 8 luxury apartments

- / **Six** luxury 2-bedroom apartments with private office (1st, 2nd and 3rd floor).
- / Two 2+1-bedroom penthouse apartments with private office and access to a rooftop garden with exceptional views (4th floor).
- Ground floor covered parking spaces and storage rooms are allocated for all apartments.
- / Photovoltaic System.
- / Air-condition split-units.
- / Provision for **Electric Heating** units.
- / Energy performance category A.
- High quality building materials and standards.