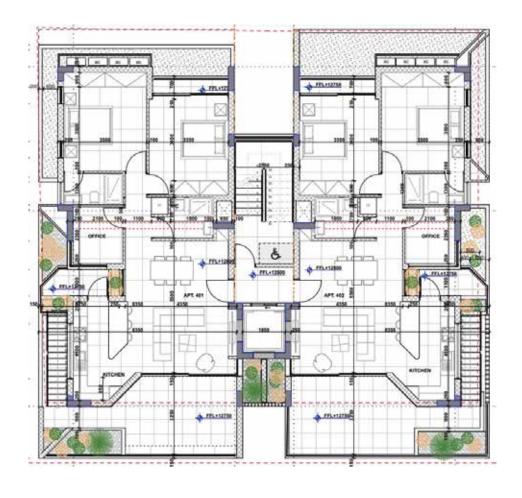

## third floor

| apartment no. | internal covered area m2 | covered verandas area m2 | bedrooms | office | bathrooms | parking | storage room |
|---------------|--------------------------|--------------------------|----------|--------|-----------|---------|--------------|
| 301           | 91                       | 24                       | 2        | 1      | 2         | 1       | 1            |
| 302           | 91                       | 20                       | 2        | 1      | 2         | 1       | 1            |

## fourth floor with roof garden

| apartment no. | internal covered area m <sup>2</sup> | covered verandas area m² | bedrooms | office | bathrooms | parking | storage room |
|---------------|--------------------------------------|--------------------------|----------|--------|-----------|---------|--------------|
| 401           | 91                                   | 27                       | 2+1      | 1      | 2+1       | 1       | 1            |
| 402           | 91                                   | 28                       | 2+1      | 1      | 2+1       | 1       | 1            |