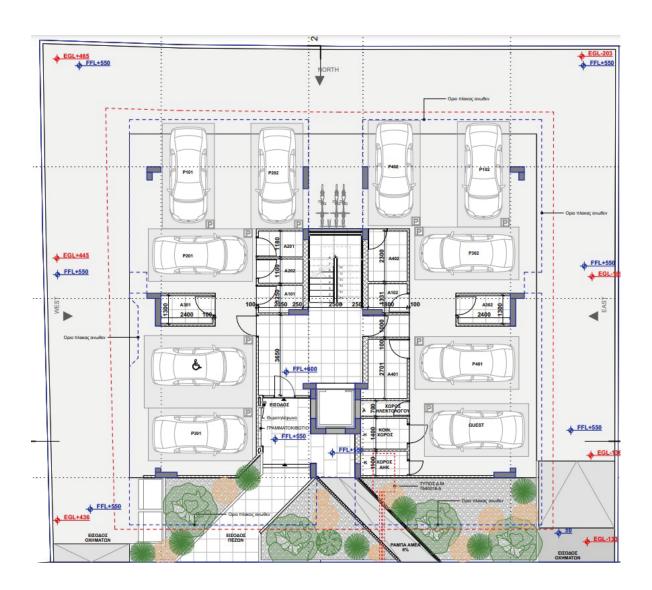

Sotiris Avraam + Sons Construction I
Developments in associate with
D.kaimakliotis Architects are taking note of
the trend work-from-home, incorporating
larger units into their project by emphasizing
in Modern Architectural Design.



## MAIN FEATURES

/ 4 floors | 8 luxury apartments

- / **Six** luxury 2-bedroom apartments with private office (1st, 2nd and 3rd floor).
- / Two 2+1-bedroom penthouse apartments with private office and access to a rooftop garden with exceptional views (4th floor).
- Ground floor covered parking spaces and storage rooms are allocated for all apartments.
- / Photovoltaic System.
- / Air-condition split-units.
- / Provision for **Electric Heating** units.
- / Energy performance category A.
- High quality building materials and standards.





## ground floor



## first floor



| apartment no. | internal covered area m2 | covered verandas area m2 | bedrooms | office | bathrooms | parking | storage room |
|---------------|--------------------------|--------------------------|----------|--------|-----------|---------|--------------|
| 101           | 91                       | 23                       | 2        | 1      | 2         | 1       | 1            |
| 102           | 91                       | 23                       | 2        | 1      | 2         | 1       | 1            |

## second floor



| apartment no. | internal covered area m2 | covered verandas area m2 | bedrooms | office | bathrooms | parking | storage room |
|---------------|--------------------------|--------------------------|----------|--------|-----------|---------|--