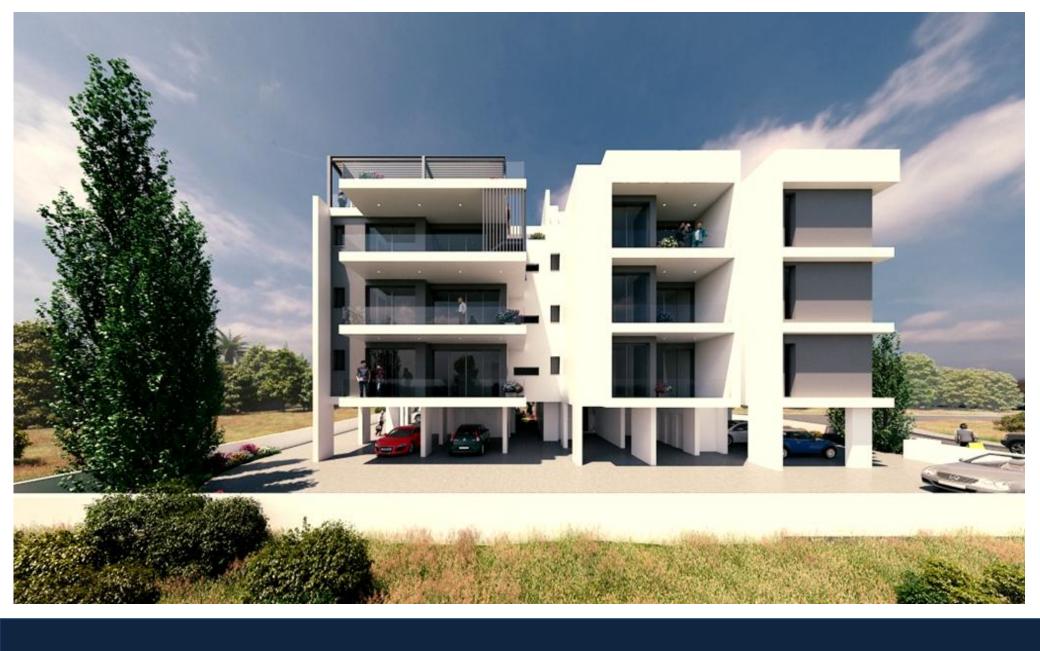

ss to Nicosia town, hospital, and all other major cities on the Island. With all local amenities nearby this project is an ideal and prime location for residential use.

This development comprises of 12 luxury apartments of one (1), two (2) and three (3) bedrooms. Roof gardens with large open verandas offer a wonderful blend of comfort.

Characterized by a modern architectural design and elegant finishing touches the development is part of a high energy efficient building design.

The development is gifted with generous and practical living spaces and complemented by spacious verandas that offer a magnificent blend of luxury and comfort.

Ground floor covered parking spaces and storage rooms are allocated for all apartments.



LATSIA RESIDENCES - SOUTH/EAST SIDE

# GROUND FLOOR LAYOUT





LATSIA RESIDENCES - SOUTH SIDE

## 1 st FLOOR PLAN LAYOUT





# LATSIA RESIDENCES- NORTH/WEST SIDE

## 2 nd FLOOR PLAN LAYOUT





LATSIA RESIDENCES - 3D PANORAMIC

## 3 rd FLOOR PLAN LAYOUT



## ROOF GARDENS LAYOUT



### TECHNICAL SPECIFICATION

- BUILDING STRUCTURE: The foundation system of the structure consists of a mat foundation with encased foundation beams.
  Reinforced concrete grade C30/37 according to the seismic design calculations and relevant Earthquake Codes.
- 2. BRICKWORK: Thermal hollow clay bricks, 25cm externally and 10cm wide internally, according to Cyprus Standards. Plastered internally and 3 coats painting.

### 3. INSULATION:

- a. Moisture Insulation: All concrete surfaces exposed to earth plus all balconies and roofs will be insulated against moisture.
- b.