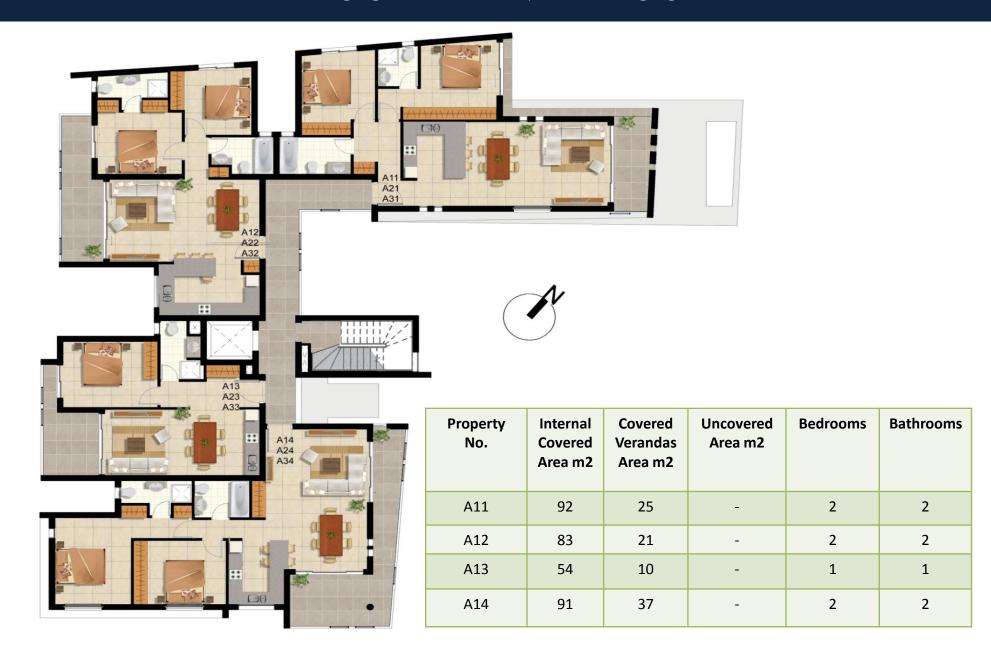

he Island. With all local amenities nearby this project is an ideal and prime location for residential use.

This development comprises of 12 luxury apartments of one (1), two (2) and three (3) bedrooms. Roof gardens with large open verandas offer a wonderful blend of comfort.

Characterized by a modern architectural design and elegant finishing touches the development is part of a high energy efficient building design.

The development is gifted with generous and practical living spaces and complemented by spacious verandas that offer a magnificent blend of luxury and comfort.

Ground floor covered parking spaces and storage rooms are allocated for all apartments.



LATSIA RESIDENCES - SOUTH/EAST SIDE

# GROUND FLOOR LAYOUT





LATSIA RESIDENCES - SOUTH SIDE

## 1 st FLOOR PLAN LAYOUT





# LATSIA RESIDENCES- NORTH/WEST SIDE

## 2 nd FLOOR PLAN LAYOUT





LATSIA RESIDENCES - 3D PANORAMIC

## 3 rd FLOOR PLAN LAYOUT



## ROOF GARDENS LAYOUT



### TECHNICAL SPECIFICATION

- BUILDING STRUCTURE: The foundation system of the structure consists of a mat foundation with encased foundation beams.
  Reinforced concrete grade C30/37 according to the seismic design calculations and relevant Earthquake Codes.
- 2. BRICKWORK: Thermal hollow clay bricks, 25cm externally and 10cm wide internally, according to Cyprus Standards. Plastered internally and 3 coats painting.

### 3. INSULATION:

- a. Moisture Insulation: All concrete surfaces exposed to earth plus all balconies and roofs will be insulated against moisture.
- b. Thermal Insulation: Thermal insulation according to the lates