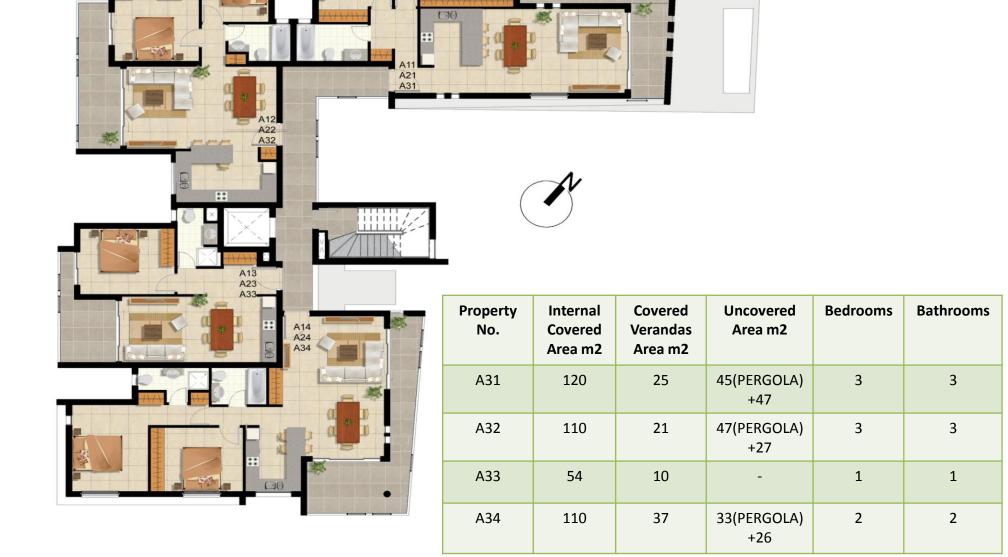

s of 12 luxury apartments of one (1), two (2) and three (3) bedrooms. Roof gardens with large open verandas offer a wonderful blend of comfort.

Characterized by a modern architectural design and elegant finishing touches the development is part of a high energy efficient building design.

The development is gifted with generous and practical living spaces and complemented by spacious verandas that offer a magnificent blend of luxury and comfort.

Ground floor covered parking spaces and storage rooms are allocated for all apartments.



LATSIA RESIDENCES - SOUTH/EAST SIDE

# GROUND FLOOR LAYOUT





LATSIA RESIDENCES - SOUTH SIDE

## 1 st FLOOR PLAN LAYOUT





# LATSIA RESIDENCES- NORTH/WEST SIDE

## 2 nd FLOOR PLAN LAYOUT





LATSIA RESIDENCES - 3D PANORAMIC

## 3 rd FLOOR PLAN LAYOUT



## ROOF GARDENS LAYOUT



### TECHNICAL SPECIFICATION

- BUILDING STRUCTURE: The foundation system of the structure consists of a mat foundation with encased foundation beams.
  Reinforced concrete grade C30/37 according to the seismic design calculations and relevant Earthquake Codes.
- 2. BRICKWORK: Thermal hollow clay bricks, 25cm externally and 10cm wide internally, according to Cyprus Standards. Plastered internally and 3 coats painting.

### 3. INSULATION:

- a. Moisture Insulation: All concrete surfaces exposed to earth plus all balconies and roofs will be insulated against moisture.
- b. Thermal Insulation: Thermal insulation according to the latest Cyprus Regulations.

### 4. FINISHES:

- a. External doors and windows: Double-glazed aluminium sections.
- b. Internal doors: Timbe