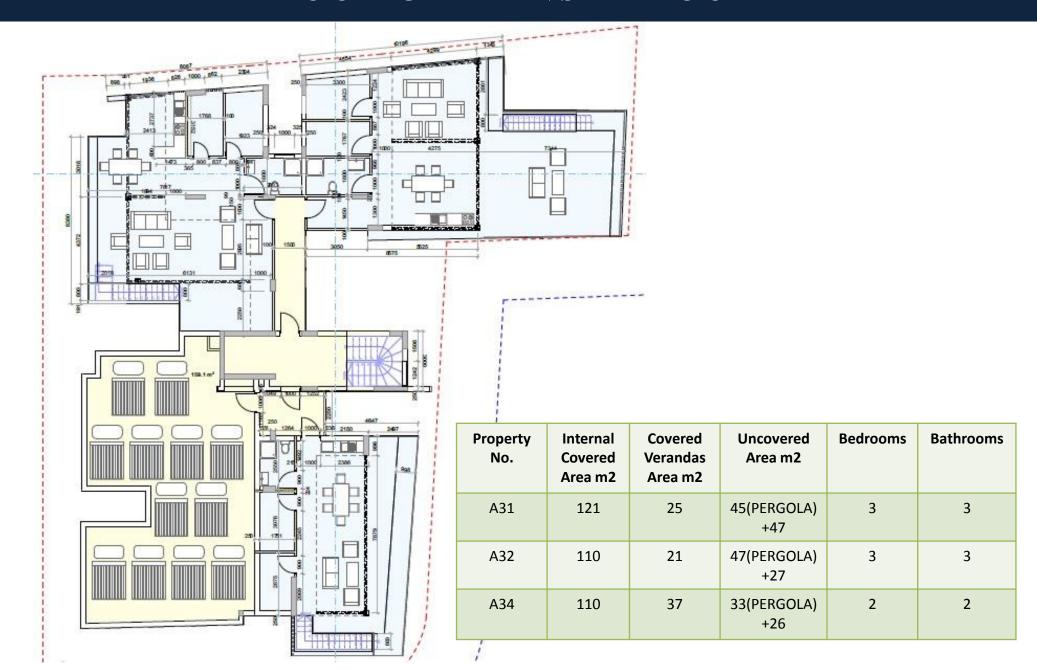

of one (1), two (2) and three (3) bedrooms. Roof gardens with large open verandas offer a wonderful blend of comfort.

Characterized by a modern architectural design and elegant finishing touches the development is part of a high energy efficient building design.

The development is gifted with generous and practical living spaces and complemented by spacious verandas that offer a magnificent blend of luxury and comfort.

Ground floor covered parking spaces and storage rooms are allocated for all apartments.



LATSIA RESIDENCES - SOUTH/EAST SIDE

# GROUND FLOOR LAYOUT





LATSIA RESIDENCES - SOUTH SIDE

## 1 st FLOOR PLAN LAYOUT





# LATSIA RESIDENCES- NORTH/WEST SIDE

## 2 nd FLOOR PLAN LAYOUT





LATSIA RESIDENCES - 3D PANORAMIC

## 3 rd FLOOR PLAN LAYOUT



## ROOF GARDENS LAYOUT



### TECHNICAL SPECIFICATION

- BUILDING STRUCTURE: The foundation system of the structure consists of a mat foundation with encased foundation beams.
  Reinforced concrete grade C30/37 according to the seismic design calculations and relevant Earthquake Codes.
- 2. BRICKWORK: Thermal hollow clay bricks, 25cm externally and 10cm wide internally, according to Cyprus Standards. Plastered internally and 3 coats painting.

### 3. INSULATION:

- a. Moisture Insulation: All concrete surfaces exposed to earth plus all balconies and roofs will be insulated against moisture.
- b. Thermal Insulation: Thermal insulation according to the latest Cyprus Regulations.

### 4. FINISHES:

- a. External doors and windows: Double-glazed aluminium sections.
- b. Internal doors: Timber melamine finish (walnut