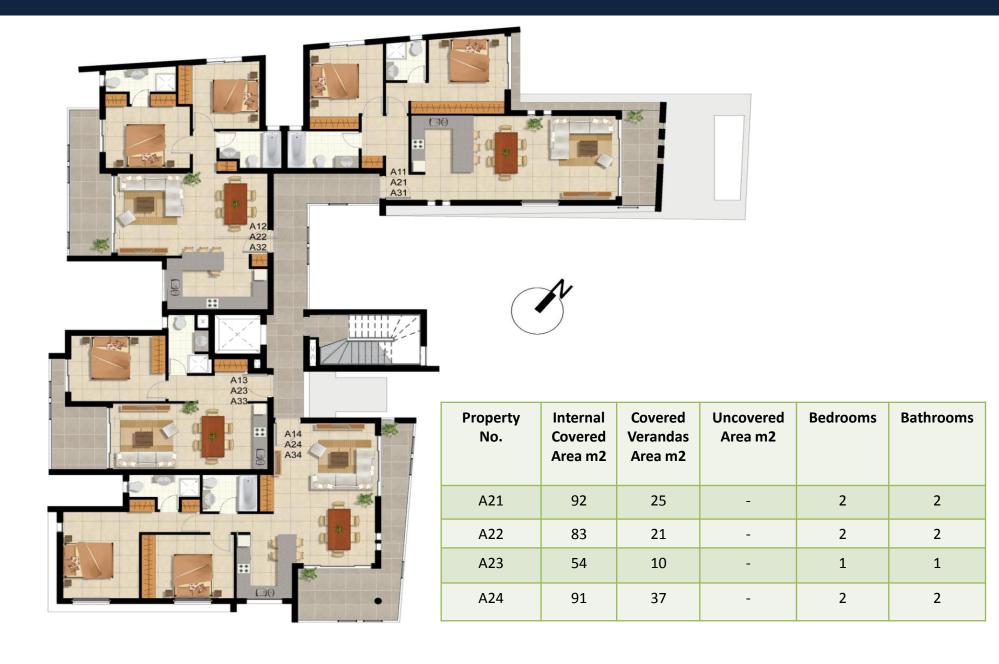

nd prime location for residential use.

This development comprises of 12 luxury apartments of one (1), two (2) and three (3) bedrooms. Roof gardens with large open verandas offer a wonderful blend of comfort.

Characterized by a modern architectural design and elegant finishing touches the development is part of a high energy efficient building design.

The development is gifted with generous and practical living spaces and complemented by spacious verandas that offer a magnificent blend of luxury and comfort.

Ground floor covered parking spaces and storage rooms are allocated for all apartments.



LATSIA RESIDENCES - SOUTH/EAST SIDE

# GROUND FLOOR LAYOUT





LATSIA RESIDENCES - SOUTH SIDE

## 1 st FLOOR PLAN LAYOUT





# LATSIA RESIDENCES- NORTH/WEST SIDE

## 2 nd FLOOR PLAN LAYOUT





LATSIA RESIDENCES - 3D PANORAMIC

## 3 rd FLOOR PLAN LAYOUT



## ROOF GARDENS LAYOUT



### TECHNICAL SPECIFICATION

- BUILDING STRUCTURE: The foundation system of the structure consists of a mat foundation with encased foundation beams.
  Reinforced concrete grade C30/37 according to the seismic design calculations and relevant Earthquake Codes.
- 2. BRICKWORK: Thermal hollow clay bricks, 25cm externally and 10cm wide internally, according to Cyprus Standards. Plastered internally and 3 coats painting.

### 3. INSULATION:

- a. Moisture Insulation: All concrete surfaces exposed to earth plus all balconies and roofs will be insulated against moisture.
- b. Thermal Insulation: Thermal insulation according to the latest Cyprus Regulations.

### 4. FINISHES:

- a. External doors and wind