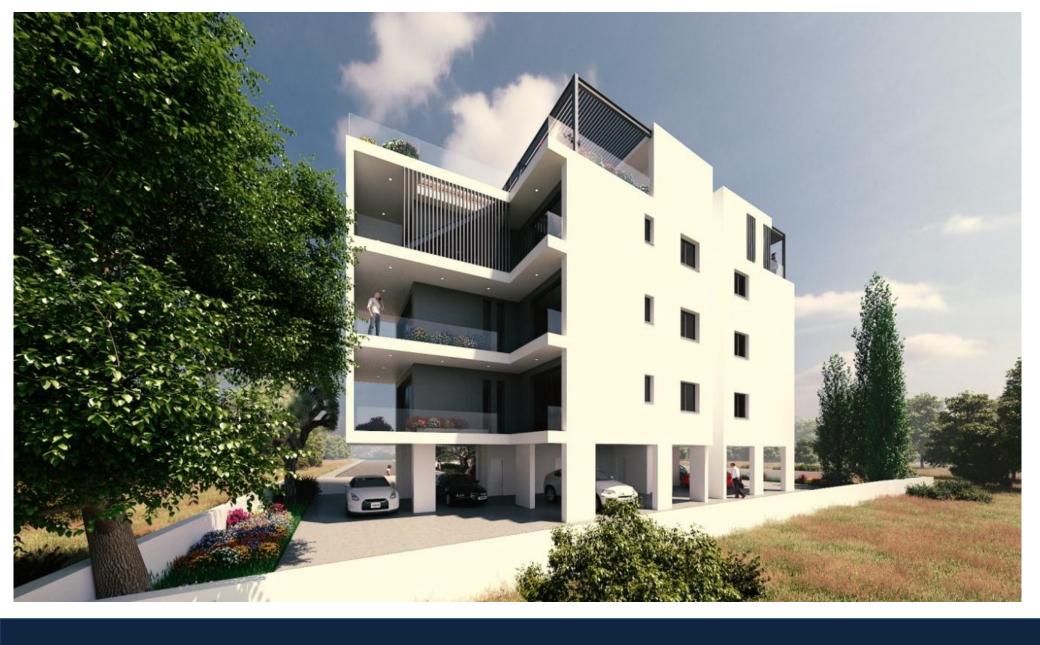

Island. With all local amenities nearby this project is an ideal and prime location for residential use.

This development comprises of 12 luxury apartments of one (1), two (2) and three (3) bedrooms. Roof gardens with large open verandas offer a wonderful blend of comfort.

Characterized by a modern architectural design and elegant finishing touches the development is part of a high energy efficient building design.

The development is gifted with generous and practical living spaces and complemented by spacious verandas that offer a magnificent blend of luxury and comfort.

Ground floor covered parking spaces and storage rooms are allocated for all apartments.



LATSIA RESIDENCES - SOUTH/EAST SIDE

# GROUND FLOOR LAYOUT





LATSIA RESIDENCES - SOUTH SIDE

## 1 st FLOOR PLAN LAYOUT





# LATSIA RESIDENCES- NORTH/WEST SIDE

## 2 nd FLOOR PLAN LAYOUT





LATSIA RESIDENCES - 3D PANORAMIC

## 3 rd FLOOR PLAN LAYOUT



## ROOF GARDENS LAYOUT



### TECHNICAL SPECIFICATION

- BUILDING STRUCTURE: The foundation system of the structure consists of a mat foundation with encased foundation beams.
  Reinforced concrete grade C30/37 according to the seismic design calculations and relevant Earthquake Codes.
- 2. BRICKWORK: Thermal hollow clay bricks, 25cm externally and 10cm wide internally, according to Cyprus Standards. Plastered internally and 3 coats painting.

### 3. INSULATION:

- a. Moisture Insulation: All concrete surfaces exposed to earth plus all balconies and roofs will be insulated against moisture.
- b. Thermal Insulation: Thermal insulation according to the latest