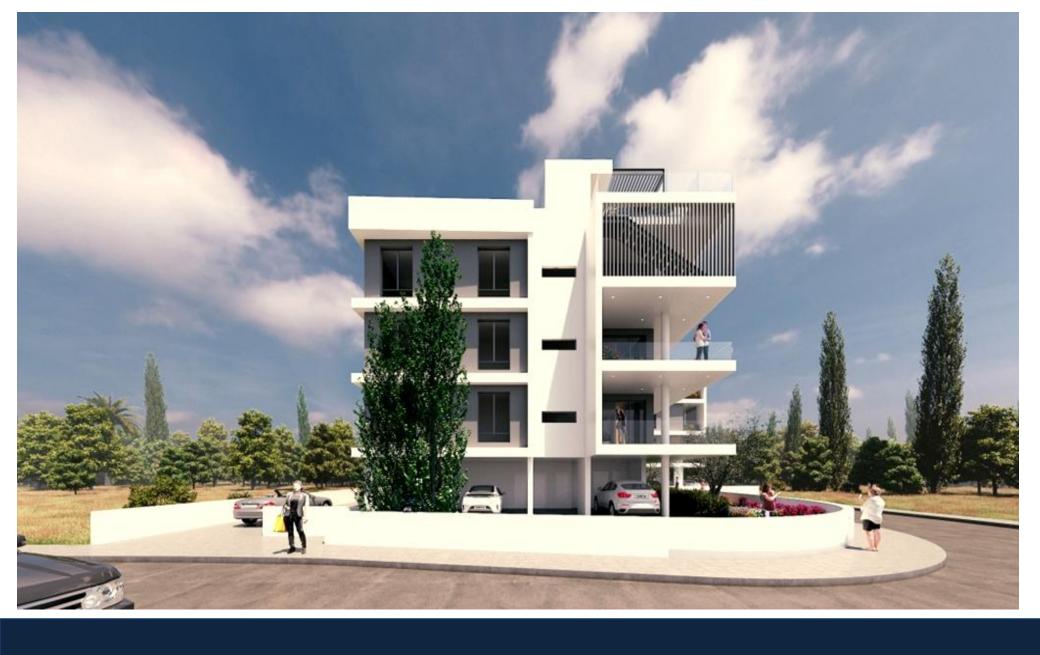

area easily accessible through the motorway, offering easy access to Nicosia town, hospital, and all other major cities on the Island. With all local amenities nearby this project is an ideal and prime location for residential use.

This development comprises of 12 luxury apartments of one (1), two (2) and three (3) bedrooms. Roof gardens with large open verandas offer a wonderful blend of comfort.

Characterized by a modern architectural design and elegant finishing touches the development is part of a high energy efficient building design.

The development is gifted with generous and practical living spaces and complemented by spacious verandas that offer a magnificent blend of luxury and comfort.

Ground floor covered parking spaces and storage rooms are allocated for all apartments.



LATSIA RESIDENCES - SOUTH/EAST SIDE

# GROUND FLOOR LAYOUT





LATSIA RESIDENCES - SOUTH SIDE

## 1 st FLOOR PLAN LAYOUT





# LATSIA RESIDENCES- NORTH/WEST SIDE

## 2 nd FLOOR PLAN LAYOUT





LATSIA RESIDENCES - 3D PANORAMIC

## 3 rd FLOOR PLAN LAYOUT



## ROOF GARDENS LAYOUT



### TECHNICAL SPECIFICATION

- BUILDING STRUCTURE: The foundation system of the structure consists of a mat foundation with encased foundation beams.
  Reinforced concrete grade C30/37 according to the seismic design calculations and relevant Earthquake Codes.
- 2. BRICKWORK: Thermal hollow clay bricks, 25cm externally and 10cm wide internally, according to Cyprus Standards. Plastered internally and 3 coats painting.

### 3. INSULATION:

- a. Moisture Insulation: All concrete surfaces exposed to earth plus a