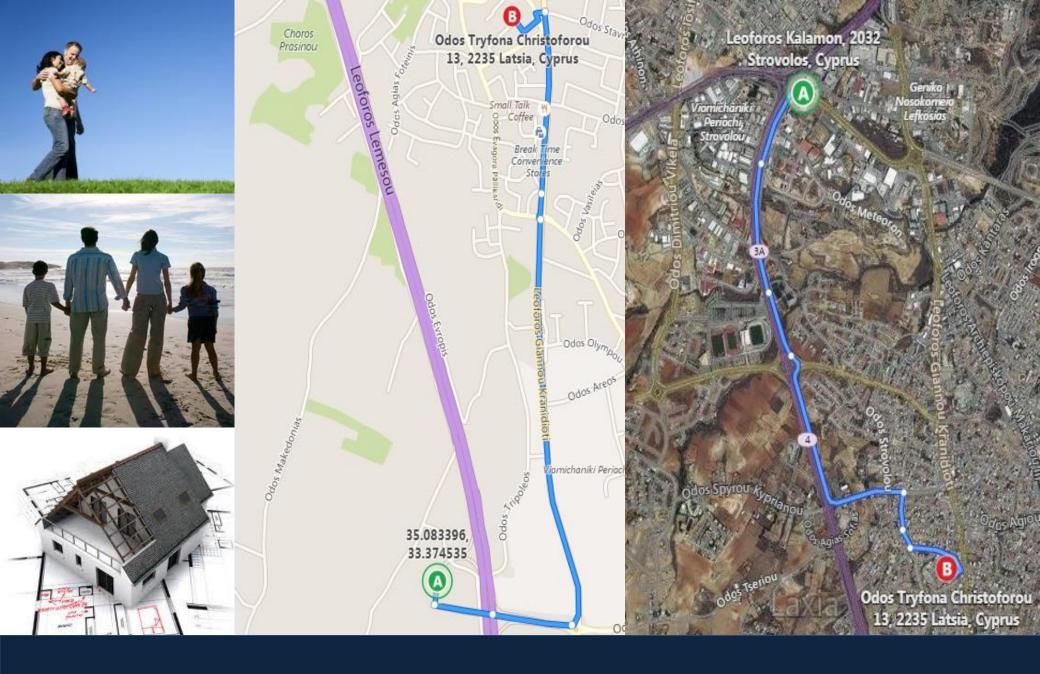

### DESCRIPTION

This exclusive development is a modern three-storied building located in the exceptional area of **Latsia** at the outskirts of **Nicosia**.

The project is located in an expansive L-shaped plot in a quiet area easily accessible through the motorway, offering easy access to Nicosia town, hospital, and all other major cities on the Island. With all local amenities nearby this project is an ideal and prime location for residential use.