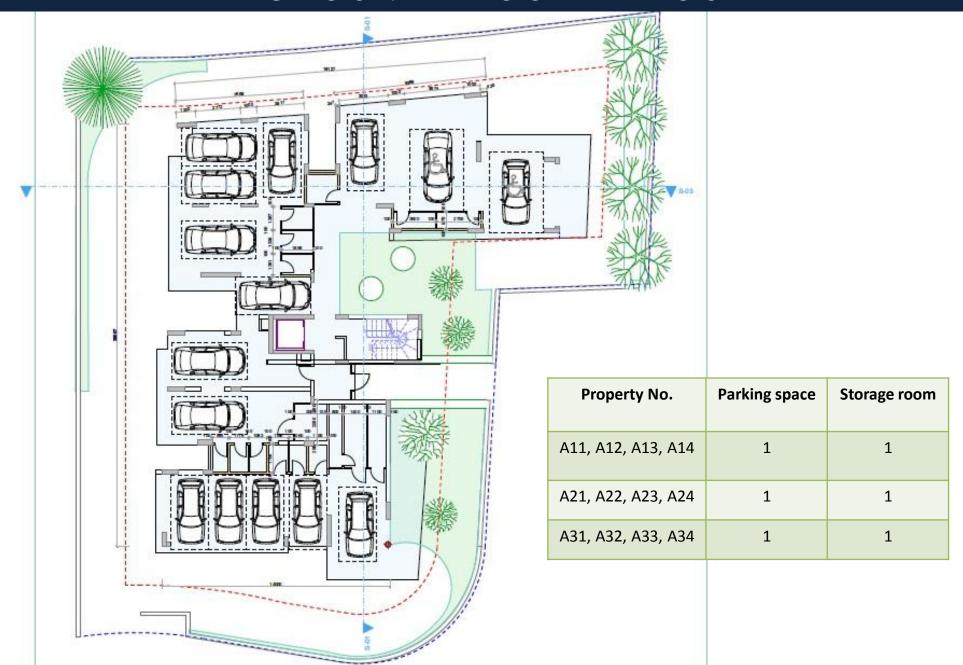

# GROUND FLOOR LAYOUT

LATSIA RESIDENCES - SOUTH SIDE

The development is gifted with generous and practical living spaces and complemented by spacious verandas that offer a magnificent blend of luxury and comfort.

Ground floor covered parking spaces and storage rooms are allocated for all apartments.