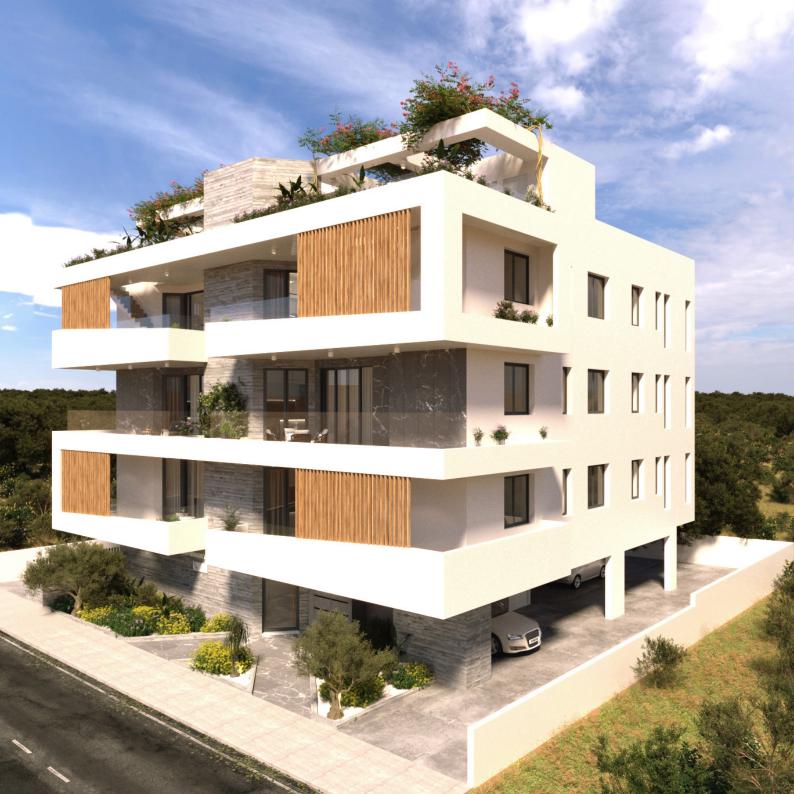

## / STROVOLOS RESIDENCES

**"Strovolos residences"** is situated in the prime residential area of Strovolos, Nicosia.

In very close proximity to **Strovolos Municipality**, offers a rare opportunity to own a piece of luxurious living in the heart of the capital city of Cyprus.

### **ARCHITECTURE**

Facing East-South, the building provides a lovely friendly aura of serenity, beauty and understated luxury.

The whole philosophy of this project is characterized by a modern architectural design and elegant finishing touches.

The development is gifted with generous and practical living spaces and complemented by spacious verandas that offer a magnificent blend of luxury and comfort.

The grey concrete remains visible, it reinforces the building's light atmosphere with its pale colour, yet creates a feeling of privacy where it is needed.

The use of fair-faced concrete and marble, natural materials known for their durability and versatility, provide a beautiful and unique finish that complements the modern design.

Greenery is also a protagonist in this building, since it surrounds the apartments and brings nature into the interior.

The building designed by D. Kaimakliotis Architects.

/ 3 floors | 9 luxury apartments

- Three luxury 1-bedroom apartments (1st, 2nd, 3rd floor).
- Four luxury 2-bedroom apartments (1st, 2nd floor).
- Two 2-bedroom Penthouse apartments with access to a rooftop garden with exceptional view (3rd floor).
- Ground floor covered parking spaces and storage rooms are allocated for all apartments.
- / Photovoltaic System.
- / Air condition split-units.
- / Electric Vehicle Charging in covered parking spaces.
- / Provision for Electric Heating units.
- / Energy performance category A.
- / High quality building materials and standards.