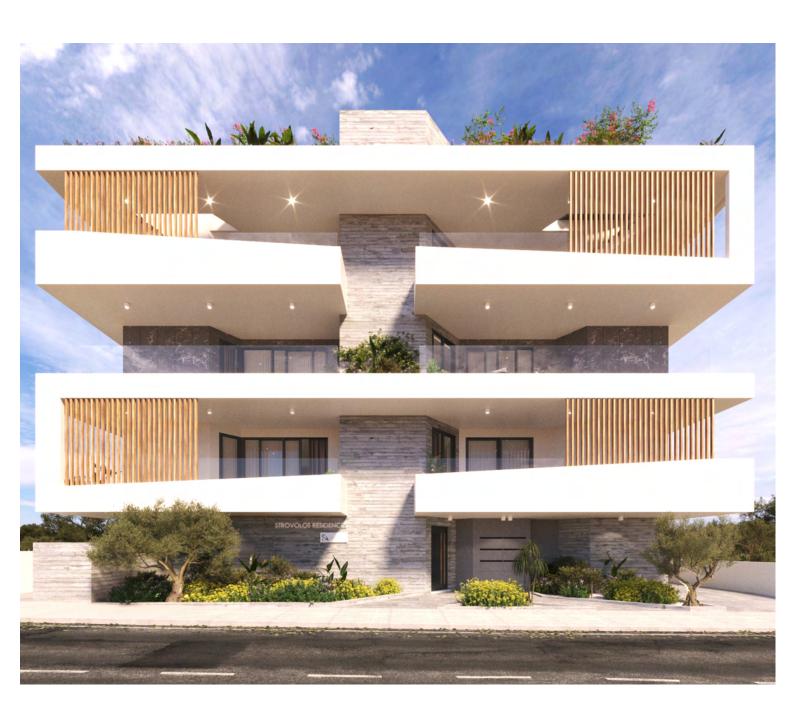

### **ARCHITECTURE**

Facing East-South, the building provides a lovely friendly aura of serenity, beauty and understated luxury.

The whole philosophy of this project is characterized by a modern architectural design and elegant finishing touches.

The development is gifted with generous and practical living spaces and complemented by spacious verandas that offer a magnificent blend of luxury and comfort.

The grey concrete remains visible, it reinforces the building's light atmosphere with its pale colour, yet creates a feeling of privacy where it is needed.

The use of fair-faced concrete and marble, natural materials known for their durability and versatility, provide a beautiful and unique finish that complements the modern design.

Greenery is also a protagonist in this building, since it surrounds the apartments and brings nature into the interior.

The building designed by D. Kaimakliotis Architects.

/ 3 floors | 9 luxury apartments

- Three luxury 1-bedroom apartments (1st, 2nd, 3rd floor).
- Four luxury 2-bedroom apartments (1st, 2nd floor).
- Two 2-bedroom Penthouse apartments with access to a rooftop garden with exceptional view (3rd floor).
- Ground floor covered parking spaces and storage rooms are allocated for all apartments.
- / Photovoltaic System.
- / Air condition split-units.
- / Electric Vehicle Charging in covered parking spaces.
- / Provision for Electric Heating units.
- / Energy performance category A.
- / High quality building materials and standards.