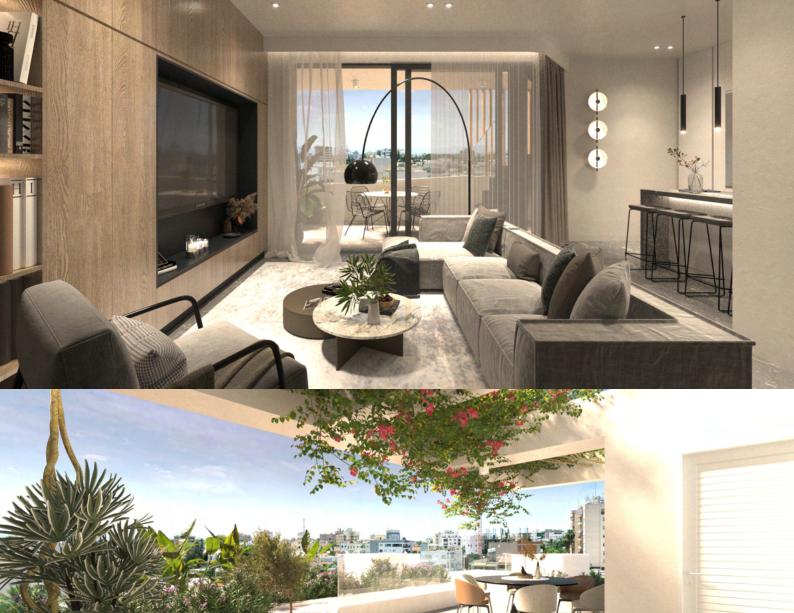

The development is gifted with generous and practical living spaces and complemented by spacious verandas that offer a magnificent blend of luxury and comfort.

The grey concrete remains visible, it reinforces the building's light atmosphere with its pale colour, yet creates a feeling of privacy where it is needed.

The use of fair-faced concrete and marble, natural materials known for their durability and versatility, provide a beautiful and unique finish that complements the modern design.

Greenery is also a protagonist in this building, since it surrounds the apartments and brings nature into the interior.

The building designed by D. Kaimakliotis Architects.

/ 3 floors | 9 luxury apartments

- Three luxury 1-bedroom apartments (1st, 2nd, 3rd floor).
- Four luxury 2-bedroom apartments (1st, 2nd floor).
- Two 2-bedroom Penthouse apartments with access to a rooftop garden with exceptional view (3rd floor).
- Ground floor covered parking spaces and storage rooms are allocated for all apartments.
- / Photovoltaic System.
- / Air condition split-units.
- / Electric Vehicle Charging in covered parking spaces.
- / Provision for Electric Heating units.
- / Energy performance category A.
- / High quality building materials and standards.