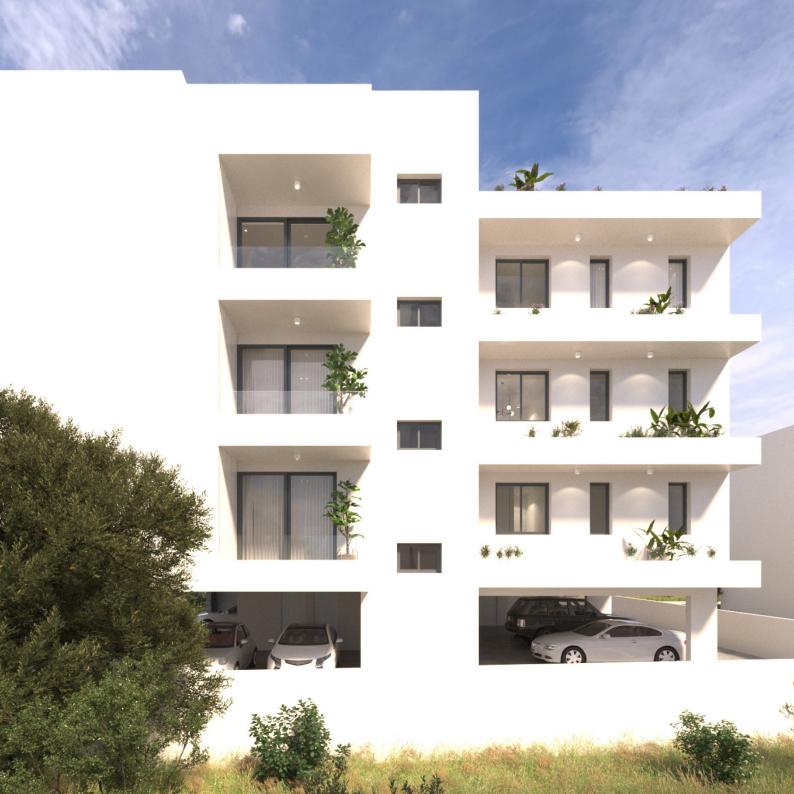

### **ARCHITECTURE**

Facing East-South, the building provides a lovely friendly aura of serenity, beauty and understated luxury.

The whole philosophy of this project is characterized by a modern architectural design and elegant finishing touches.

The development is gifted with generous and practical living spaces and complemented by spacious verandas that offer a magnificent blend of luxury and comfort.

The grey concrete remains visible, it reinforces the building's light atmosphere with its pale colour, yet creates a feeling of privacy where it is needed.

The building designed by D. Kaimakliotis Architects.

/ 3 floors | 9 luxury apartments

- Three luxury 1-bedroom apartments (1st, 2nd, 3rd floor).
- Four luxury 2-bedroom apartments (1st, 2nd floor).
- Two 2-bedroom Penthouse apartments with access to a rooftop garden with exceptional view (3rd floor).
- Ground floor covered parking spaces and storage rooms are allocated for all apartments.
- / Photovoltaic System.
- / Air condition split-units.
- / Electric Vehicle Charging in covered parking spaces.
- / Provision for Electric Heating units.
- / Energy performance category A.
- / High quality building materials and standards.