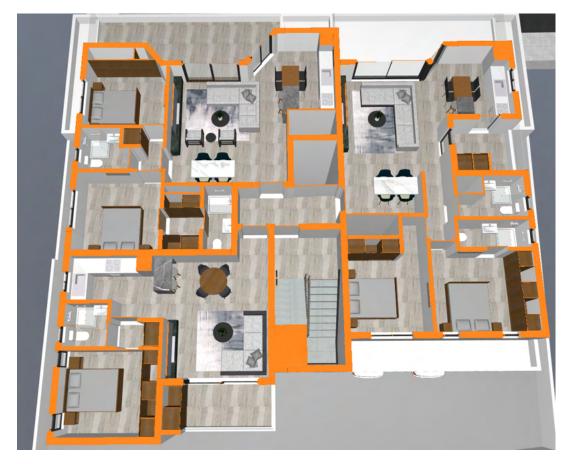

The building designed by D. Kaimakliotis Architects.

/ 3 floors | 9 luxury apartments

- Three luxury 1-bedroom apartments (1st, 2nd, 3rd floor).
- Four luxury 2-bedroom apartments (1st, 2nd floor).
- Two 2-bedroom Penthouse apartments with access to a rooftop garden with exceptional view (3rd floor).
- Ground floor covered parking spaces and storage rooms are allocated for all apartments.
- / Photovoltaic System.
- / Air condition split-units.
- / Electric Vehicle Charging in covered parking spaces.
- / Provision for Electric Heating units.
- / Energy performance category A.
- / High quality building materials and standards.