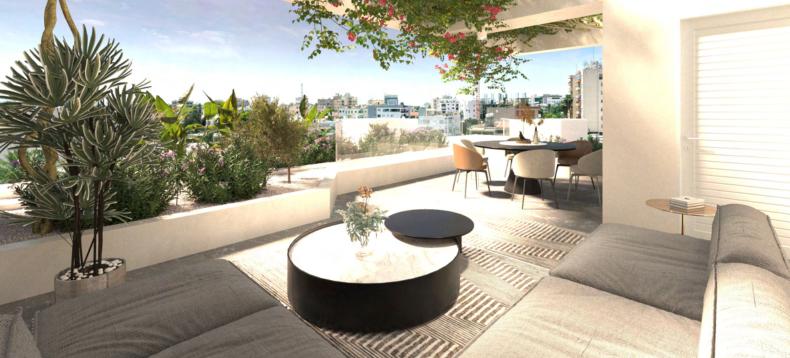

The development is gifted with generous and practical living spaces and complemented by spacious verandas that offer a magnificent blend of luxury and comfort.

The grey concrete remains visible, it reinforces the building's light atmosphere with its pale colour, yet creates a feeling of privacy where it is needed.

The use of fair-faced concrete and marble, natural materials known for their durability and versatility, provide a beautiful and unique finish that complements the modern design.

Greenery is also a protagonist in this building, since it surrounds the apartments and brings nature into the interior.