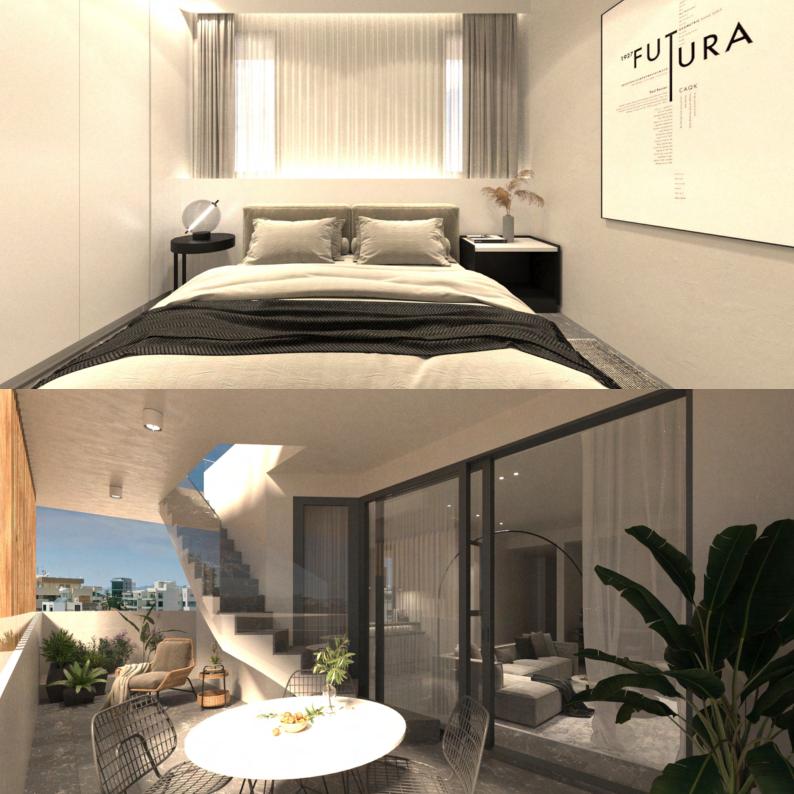

The development is gifted with generous and practical living spaces and complemented by spacious verandas that offer a magnificent blend of luxury and comfort.

The grey concrete remains visible, it reinforces the building's light atmosphere with its pale colour, yet creates a feeling of privacy where it is needed.

The use of fair-faced concrete and marble, natural materials known for their durability and versatility, provide a beautiful and unique finish that complements the modern design.

Greenery is also a protagonist in this building, since it surrounds the apartments and brings nature into the interior.

The building designed by D. Kaimakliotis Architects.

/ 3 floors | 9 luxury apartments

- Three luxury 1-bedroom apartments (1st, 2nd, 3rd floor).
- Four luxury 2-bedroom apartments (1st, 2nd floor).
- Two 2-bedroom Penthouse apartments with access to a rooftop garden with exceptional view (3rd floor).
- Ground floor covered parking spaces and storage rooms are allocated for all apartments.
- / Photovoltaic System.
- / Air condition split-units.
- / Electric Vehicle Charging in covered parking spaces.
- / Provision for Electric Heating units.
- / Energy performance category A.
- / High quality building materials and standards.