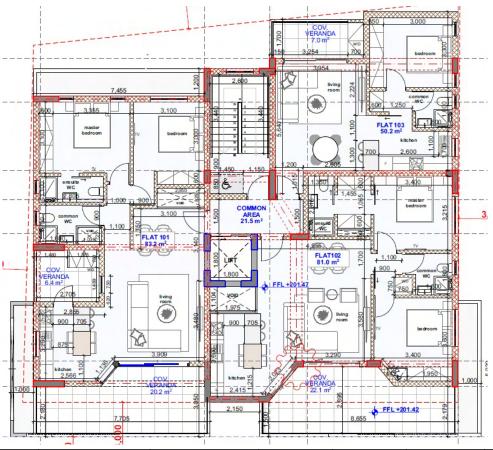

### first floor

| Apartment No. | Internal Covered<br>Area m2 | Covered Verandas<br>Area m2 | Bedrooms | Bathrooms | Parking | Storage<br>room |
|---------------|-----------------------------|-----------------------------|----------|-----------|---------|-----------------|
| 101           | 83                          | 27                          | 2        | 2         | 1       | 1               |
| 102           | 81                          | 22                          | 2        | 2         | 1       | 1               |
| 103           | 50                          | 7                           | 1        | 1         | 1       | 1               |