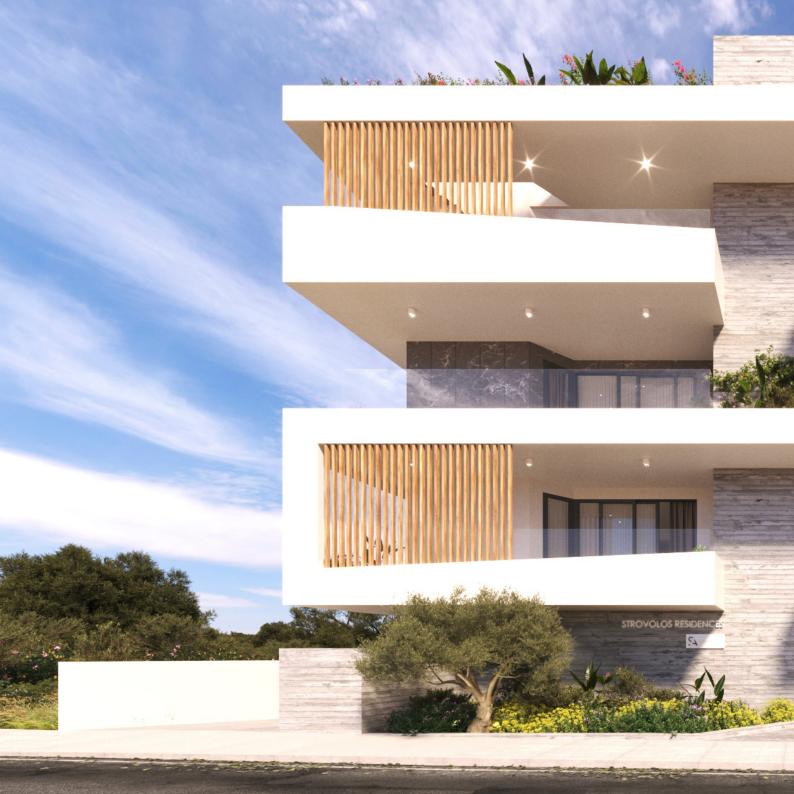

### **ARCHITECTURE**

Facing East-South, the building provides a lovely friendly aura of serenity, beauty and understated luxury.

The whole philosophy of this project is characterized by a modern architectural design and elegant finishing touches.

The development is gifted with generous and practical living spaces and complemented by spacious verandas that offer a magnificent blend of luxury and comfort.

The grey concrete remains visible, it reinforces the building's light atmosphere with its pale colour, yet creates a feeling of privacy where it is needed.

The use of fair-faced concrete and marble, natural materials known for their durability and versatility, provide a beautiful and unique finish that complements the modern design.

Greenery is also a protagonist in this building, since it surrounds the apartments and brings nature into the interior.