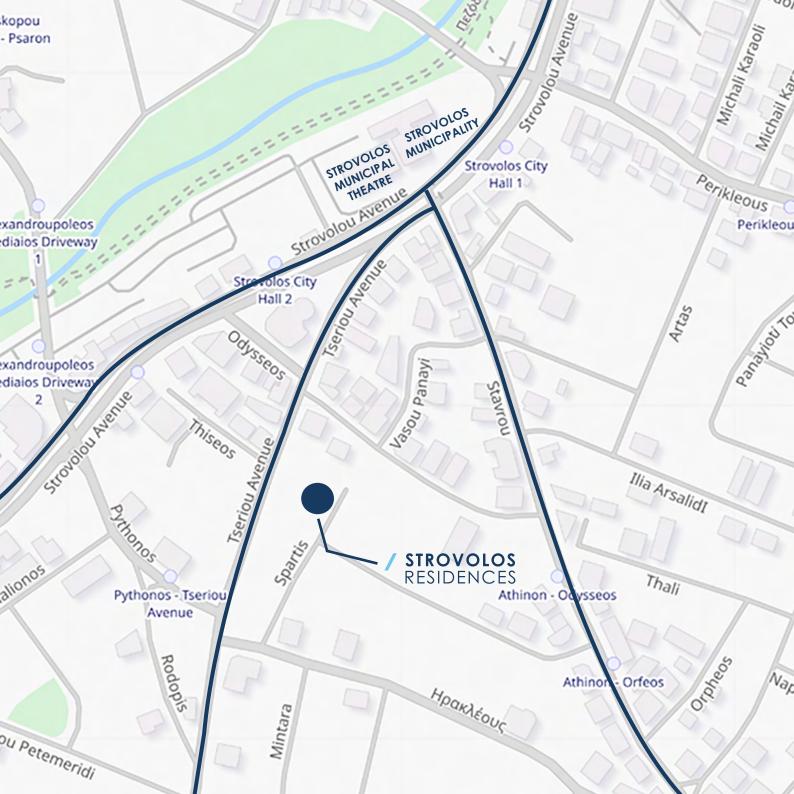

## / STROVOLOS RESIDENCES

**"Strovolos residences"** is situated in the prime residential area of Strovolos, Nicosia.

In very close proximity to **Strovolos Municipality**, offers a rare opportunity to own a piece of luxurious living in the heart of the capital city of Cyprus.

Nestled at the end of a quite cul-de-sac and adjacent to a green area, offering an idyllic and serene setting.

Offers easy access to a range of amenities including shops, schools, hospitals and other essential services, making it the perfect place to call home.

# LOCATIO