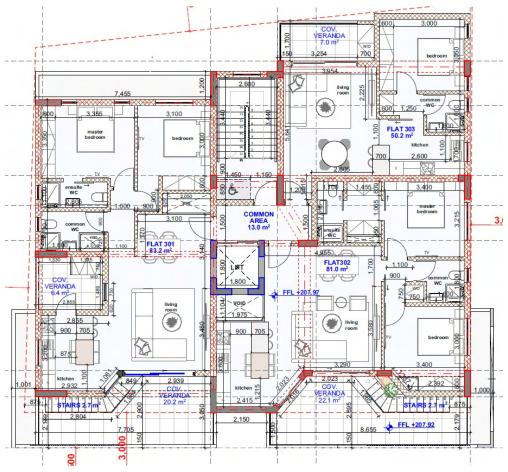

### first floor

| Apartment No. | Internal Covered<br>Area m2 | Covered Verandas<br>Area m2 | Bedrooms | Bathrooms | Parking | Storage<br>room |
|---------------|-----------------------------|-----------------------------|----------|-----------|---------|-----------------|
| 101           | 83                          | 27                          | 2        | 2         | 1       | 1               |
| 102           | 81                          | 22                          | 2        | 2         | 1       | 1               |
| 103           | 50                          | 7                           | 1        | 1         | 1       | 1               |

### second floor

| Apartment No. | Internal Covered<br>Area m2 | Covered Verandas<br>Area m2 | Bedrooms | Bathrooms | Parking | Storage room |
|---------------|-----------------------------|-----------------------------|----------|-----------|---------|--------------|
| 201           | 83                          | 27                          | 2        | 2         | 1       | 1            |
| 202           | 81                          | 22                          | 2        | 2         | 1       | 1            |
| 203           | 50                          | 7                           | 1        | 1         | 1       | 1            |

### third floor

| Apartment No. | Internal Covered<br>Area m2 | Covered Verandas<br>Area m2 | Bedrooms | Bathrooms | Parking | Storage room |
|---------------|-----------------------------|-----------------------------|----------|-----------|---------|--------------|
| 301           | 83                          | 27                          | 2        | 2         | 1       | 1            |
| 302           | 81                          | 22                          | 2        | 2         | 1       | 1            |
| 303           | 50                          | 7                           | 1        | 1         | 1       | 1            |

| Apartment No. | Internal Covered<br>Area m2 | Covered Verandas<br>Area m2 | Roof<br>Garden | Bedrooms | Bathrooms | Parking | Storage room |
|---------------|-----------------------------|-----------------------------|----------------|----------|-----------|---------|--------------|
| 301           | 83                          | 27                          | 45             | 2        | 2         | 1       | 1            |
| 302           | 81                          | 22                          | 62             | 2        | 2         | 1       | 1            |