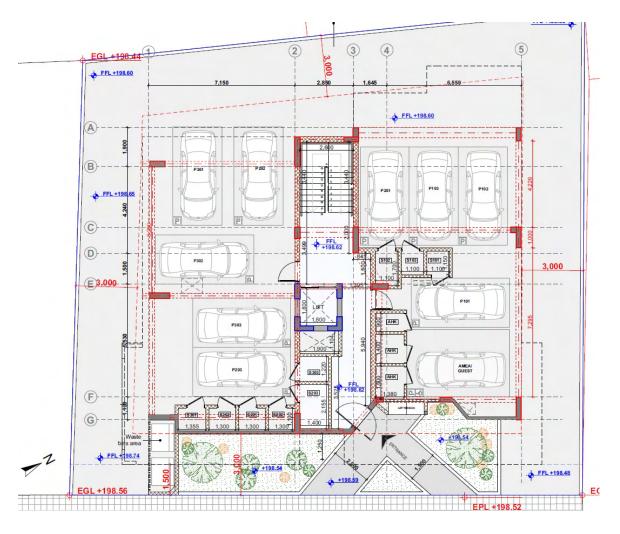

### ground floor

The building designed by D. Kaimakliotis Architects.

/ 3 floors | 9 luxury apartments

- Three luxury 1-bedroom apartments (1st, 2nd, 3rd floor).
- Four luxury 2-bedroom apartments (1st, 2nd floor).
- Two 2-bedroom Penthouse apartments with access to a rooftop garden with exceptional view (3rd floor).
- Ground floor covered parking spaces and storage rooms are allocated for all apartments.
- / Photovoltaic System.
- / Air condition split-units.
- / Electric Vehicle Charging in covered parking spaces.
- / Provision for Electric Heating units.
- / Energy performance category A.
- / High quality building materials and standards.