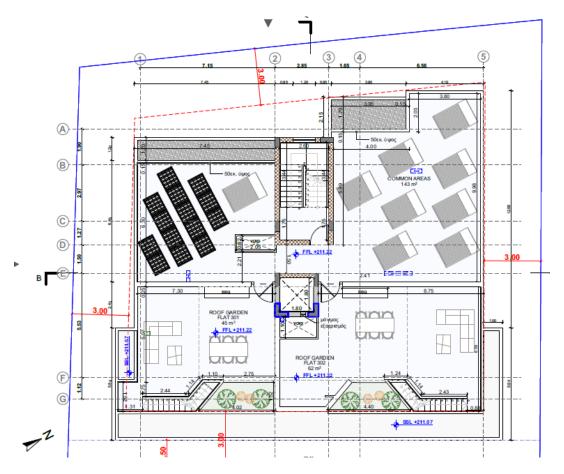

| Apartment No. | Internal Covered<br>Area m2 | Covered Verandas<br>Area m2 | Roof<br>Garden | Bedrooms | Bathrooms | Parking | Storage room |
|---------------|-----------------------------|-----------------------------|----------------|----------|-----------|---------|--------------|
| 301           | 83                          | 27                          | 45             | 2        | 2         | 1       | 1            |
| 302           | 81                          | 22                          | 62             | 2        | 2         | 1       | 1            |