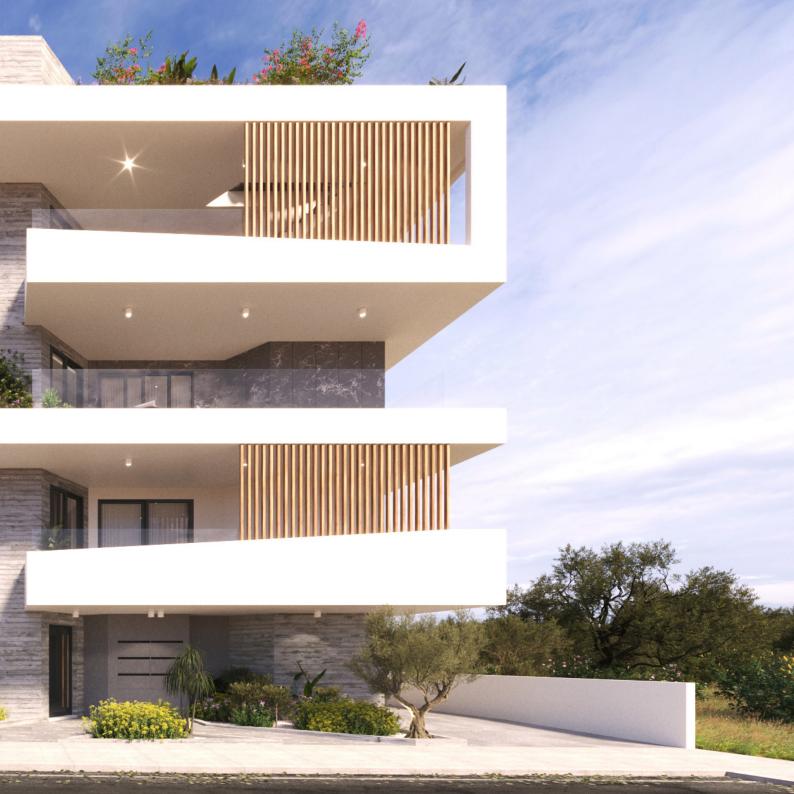

### **ARCHITECTURE**

Facing East-South, the building provides a lovely friendly aura of serenity, beauty and understated luxury.

The whole philosophy of this project is characterized by a modern architectural design and elegant finishing touches.

The development is gifted with generous and practical living spaces and complemented by spacious verandas that offer a magnificent blend of luxury and comfort.

The grey concrete remains visible, it reinforces the building's light atmosphere with its pale colour, yet creates a feeling of privacy where it is needed.

The use of fair-faced concrete and marble, natural materials known for their durability and versatility, provide a beautiful and unique finish that complements the modern design.

Greenery is also a protagonist in this building, since it surrounds the apartments and brings nature into the interior.

The building designed by D. Kaimakliotis Architects.

/ 3 floors | 9 luxury apartments

- Three luxury 1-bedroom apartments (1st, 2nd, 3rd floor).
- Four luxury 2-bedroom apartments (1st, 2nd floor).
- Two 2-bedroom Penthouse apartments with access to a rooftop garden with exceptional view (3rd floor).
- Ground floor covered parking spaces and storage rooms are allocated for all apartments.
- / Photovoltaic System.
- / Air condition split-units.
- / Electric Vehicle Charging in covered parking spaces.
- / Provision for Electric Heating units.
- / Energy performance category A.
- / High quality building materials and standards.