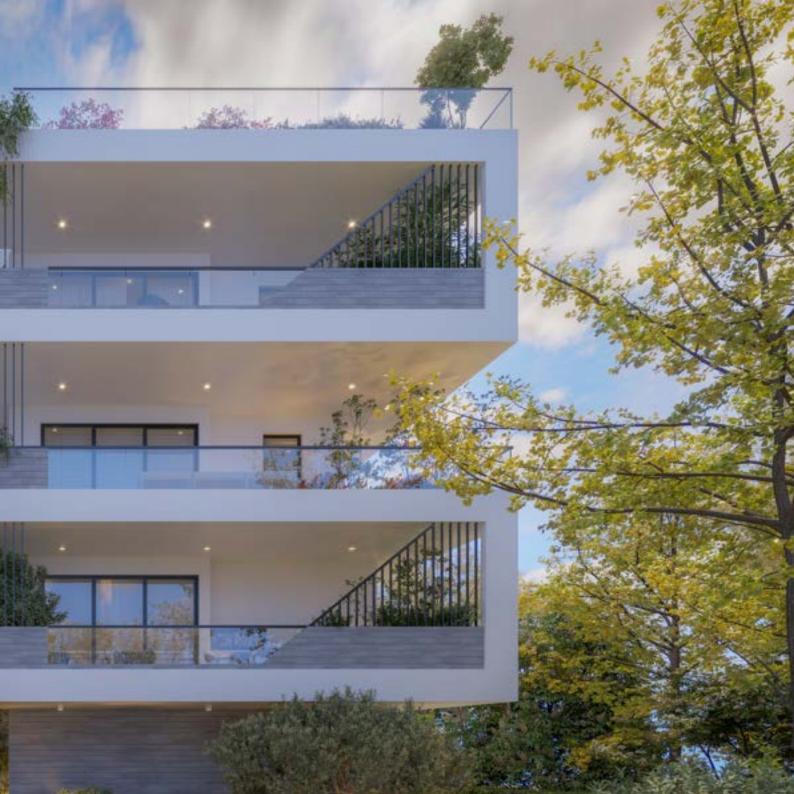

## **MARCHITECTURE**

Oriented towards the East-South, Greenview Residences offers a carefully crafted atmosphere of serenity and subtle luxury. The architectural concept is defined by a modern, minimalist design language that emphasizes clean lines, natural materials, and a seamless connection between the built environment and nature.

The use of fair-faced concrete and aluminum highlights the building's minimalist character, creating a refined aesthetic that balances elegance with function. The exposed concrete surfaces, with their pale tones, enhance the sense of lightness and openness while offering privacy in key areas. These materials create a dynamic tension that enhances the architectural form, blending robustness with subtlety.

The lush green area opposite the building serves as a focal point, enhancing the overall experience of Greenview Residences. The surrounding landscape not only frames the views but flows inward, creating a continuous dialogue between the natural surroundings and the architectural form, blurring the boundaries between the exterior and interior.