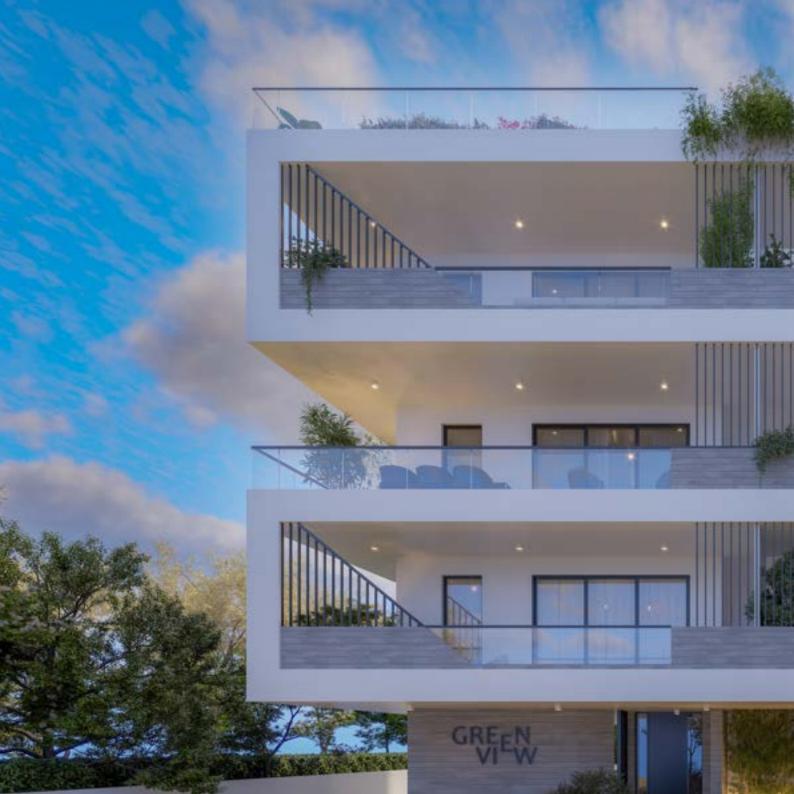

## **MARCHITECTURE**

Oriented towards the East-South, Greenview Residences offers a carefully crafted atmosphere of serenity and subtle luxury. The architectural concept is defined by a modern, minimalist design language that emphasizes clean lines, natural materials, and a seamless connection between the built environment and nature.

The use of fair-faced concrete and aluminum highlights the building's minimalist character, creating a refined aesthetic that balances elegance with function. The exposed concrete surfaces, with their pale tones, enhance the sense of lightness and openness while offering privacy in key areas. These materials create a dynamic tension that enhances the architectural form, blending robustness with subtlety.

The lush green area opposite the building serves as a focal point, enhancing the overall experience of Greenview Residences. The surrounding landscape not only frames the views but flows inward, creating a continuous dialogue between the natural surroundings and the architectural form, blurring the boundaries between the exterior and interior.