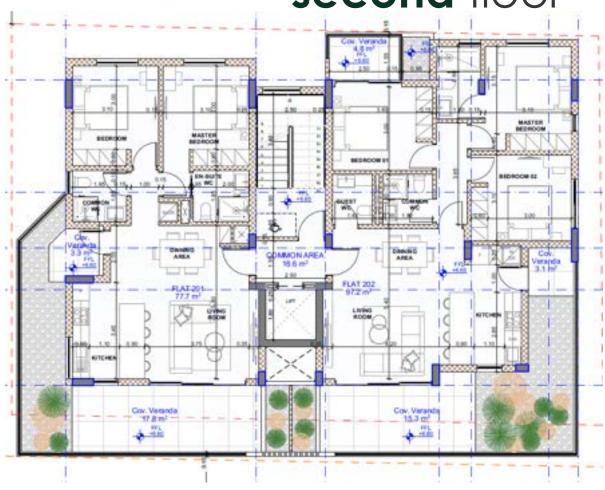

## second floor

| Apartment No. | Internal Covered<br>Area m2 | Covered Verandas<br>Area m2 | Bedrooms | W.C | Parking | Storage room |
|---------------|-----------------------------|-----------------------------|----------|-----|---------|--------------|
| 201           | 78                          | 21                          | 2        | 2   | 1       | 1            |
| 202           | 97.5                        | 23.5                        | 3        | 3   | 1       | 1            |