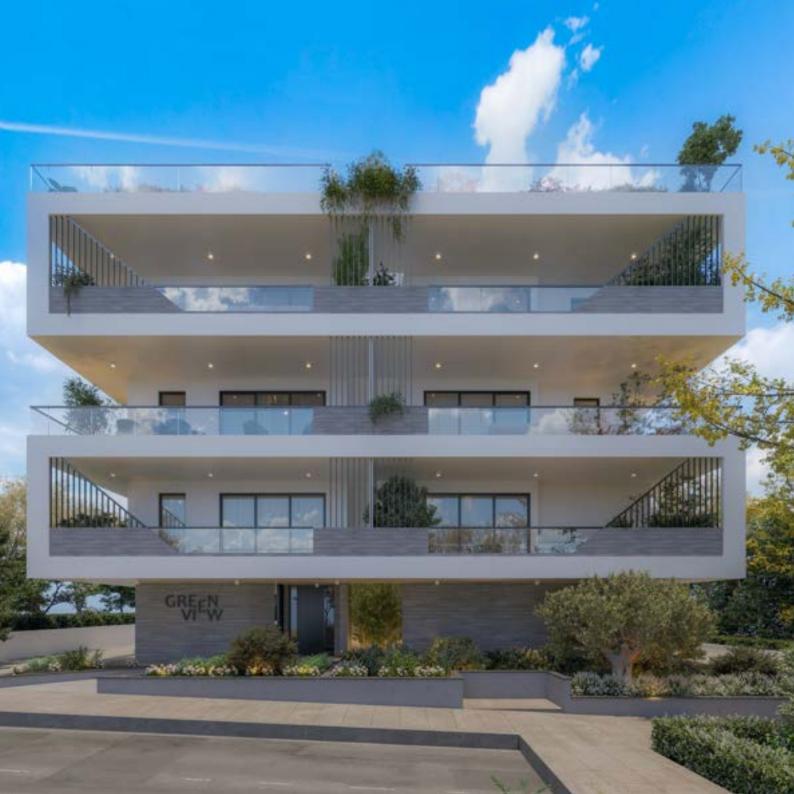

## **MGREENVIEW RESIDENCES / LOCATION**

Discover a new standard of luxury living at Greenview Residences, nestled in a prestigious area of Strovolos, Nicosia.

This exclusive, modern development offers a perfect balance of elegance and tranquillity, tucked away in a quiet cul-de-sac surrounded by lush greenery.

## **MARCHITECTURE**

Oriented towards the East-South, Greenview Residences offers a carefully crafted atmosphere of serenity and subtle luxury. The architectural concept is defined by a modern, minimalist design language that emphasizes clean lines, natural materials, and a seamless connection between the built environment and nature.

The use of fair-faced concrete and aluminum highlights the building's minimalist character, creating a refined aesthetic that balances elegance with function. The exposed concrete surfaces, with their pale tones, enhance the sense of lightness and openness while offering privacy in key areas. These materials create a dynamic tension that enhances the architectural form, blending robustness with subtlety.

The lush green area opposite the building serves as a focal point, enhancing the overall experience of Greenview Residences. The surrounding landscape not only frames the views but flows inward, creating a continuous dialogue between the natural surroundings and the architectural form, blurring the boundaries between the exterior and interior.

Designed by **D. Kaimakliotis Architects**, the project embodies a philosophy of understated sophistication, where modern materials and clean geometry converge to create a timeless architectural statement.