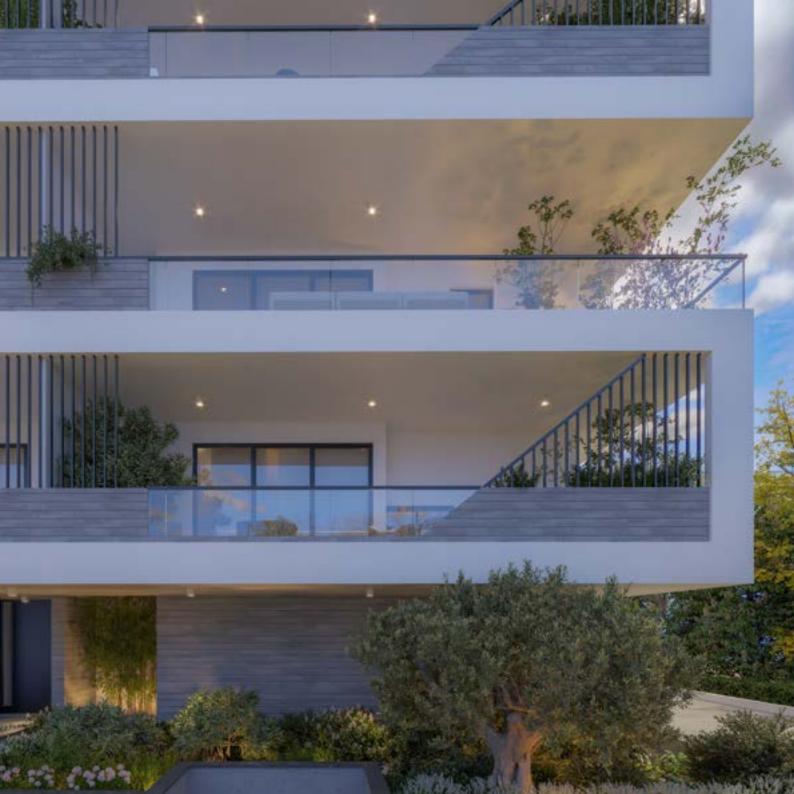

## **MARCHITECTURE**

Oriented towards the East-South, Greenview Residences offers a carefully crafted atmosphere of serenity and subtle luxury. The architectural concept is defined by a modern, minimalist design language that emphasizes clean lines, natural materials, and a seamless connection between the built environment and nature.

The use of fair-faced concrete and aluminum highlights the building's minimalist character, creating a refined aesthetic that balances elegance with function. The exposed concrete surfaces, with their pale tones, enhance the sense of lightness and openness while offering privacy in key areas. These materials create a dynamic tension that enhances the architectural form, blending robustness with subtlety.

The lush green area opposite the building serves as a focal point, enhancing the overall experience of Greenview Residences. The surrounding landscape not only frames the views but flows inward, creating a continuous dialogue between the natural surroundings and the architectural form, blurring the boundaries between the exterior and interior.