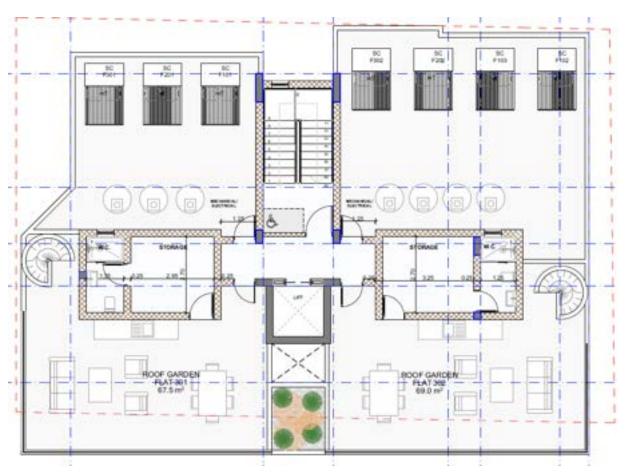

# roof garden

| Apartment No. | Internal Covered<br>Area m2 | Covered Verandas<br>Area m2 | Roof<br>Garden<br>m2 | Bedrooms | W.C | Parking | Storage<br>room |
|---------------|-----------------------------|-----------------------------|----------------------|----------|-----|---------|-----------------|
| 301           | 78                          | 21.5                        | 67.5 (16)            | 2+1      | 2+1 | 1       | 1               |
| 302           | 97.5                        | 23                          | 69 (17)              | 3+1      | 3+1 | 1       | 1               |