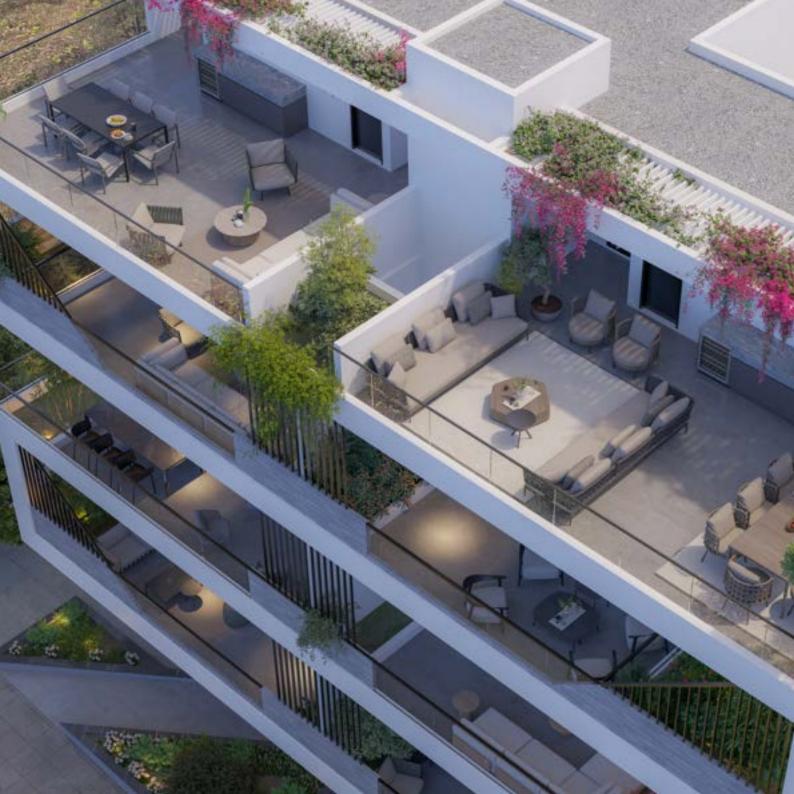

## **MAIN FEATURES**

- ✓ 3 floors | 7 luxury apartments
- Two luxury 2-bedroom apartments (1st, 2nd floor).
- ✓ Two luxury 1-bedroom apartments (1st floor).
- ✓ One luxury 3-bedroom apartments (2nd floor).
- One 2+1-bedroom Penthouse apartments with access to a rooftop garden (3rd floor).
- ✓ One 3+1-bedroom Penthouse apartments with access to a rooftop garden (3rd floor).
- Ground floor covered parking spaces and storage rooms are allocated for all apartments.
- ✓ Photovoltaic System.
- Underfloor Heating.
- ✓ Air condition split-units.
- Electric Vehicle Charging in covered parking spaces.
- Energy performance category A.
- High quality building materials and standards.

# roof garden

| Apartment No. | Internal Covered<br>Area m2 | Covered Verandas<br>Area m2 | Roof<br>Garden<br>m2 | Bedrooms | W.C | Parking | Storage<br>room |
|---------------|-----------------------------|-----------------------------|----------------------|----------|-----|---------|-----------------|
| 301           | 78                          | 21.5                        | 67.5 (16)            | 2+1      | 2+1 | 1       | 1               |
| 302           | 97.5                        | 23                          | 69 (17)              | 3+1      | 3+1 | 1       | 1               |