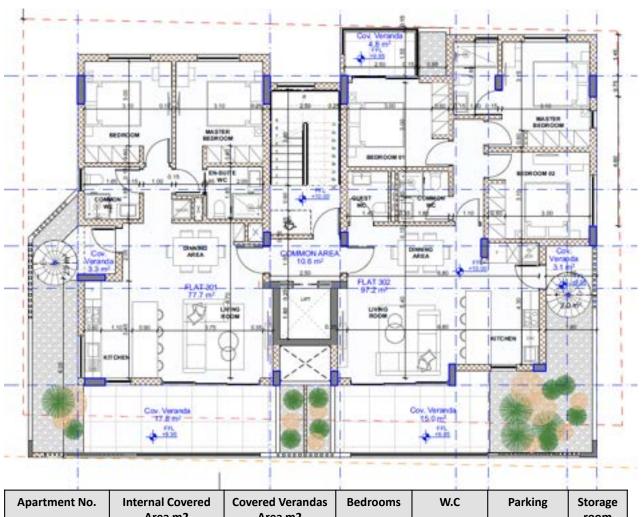

## third floor

| Apartment No. | Internal Covered<br>Area m2 | Covered Verandas<br>Area m2 | Bedrooms | W.C | Parking | Storage room |
|---------------|-----------------------------|-----------------------------|----------|-----|---------|--------------|
| 301           | 78                          | 21.5                        | 2+1      | 2+1 | 1       | 1            |
| 302           | 97.5                        | 23                          | 3+1      | 3+1 | 1       | 1            |