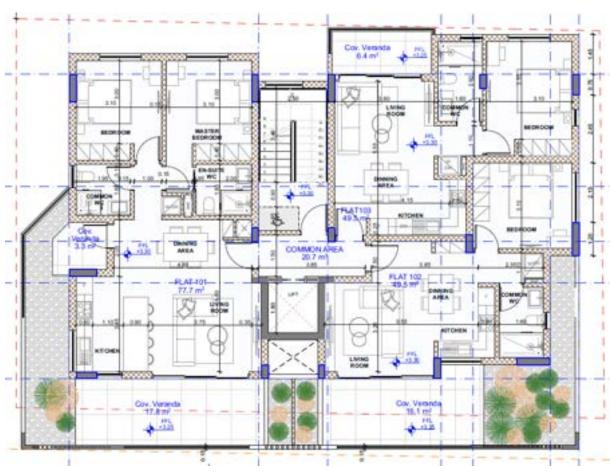

## first floor

| Apartment No. | Internal Covered<br>Area m2 | Covered Verandas<br>Area m2 | Bedrooms | W.C | Parking | Storage room |
|---------------|-----------------------------|-----------------------------|----------|-----|---------|--------------|
| 101           | 78                          | 21                          | 2        | 2   | 1       | 1            |
| 102           | 49.5                        | 16                          | 1        | 1   | 1       | 1            |
| 103           | 49.5                        | 6.5                         | 1        | 1   | 1       | 1            |