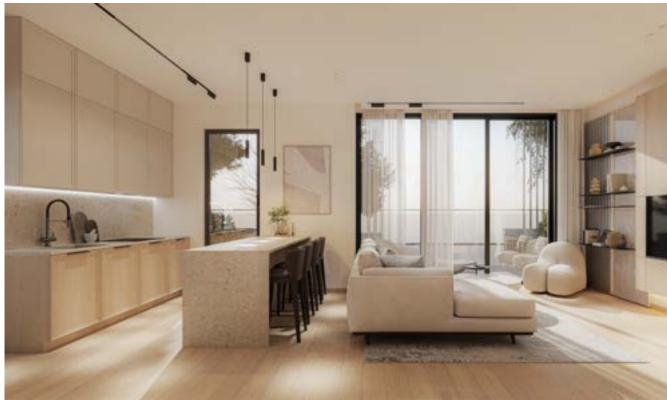

## **MARCHITECTURE**

Oriented towards the East-South, Greenview Residences offers a carefully crafted atmosphere of serenity and subtle luxury. The architectural concept is defined by a modern, minimalist design language that emphasizes clean lines, natural materials, and a seamless connection between the built environment and nature.

The use of fair-faced concrete and aluminum highlights the building's minimalist character, creating a refined aesthetic that balances elegance with function. The exposed concrete surfaces, with their pale tones, enhance the sense of lightness and openness while offering privacy in key areas. These materials create a dynamic tension that enhances the architectural form, blending robustness with subtlety.