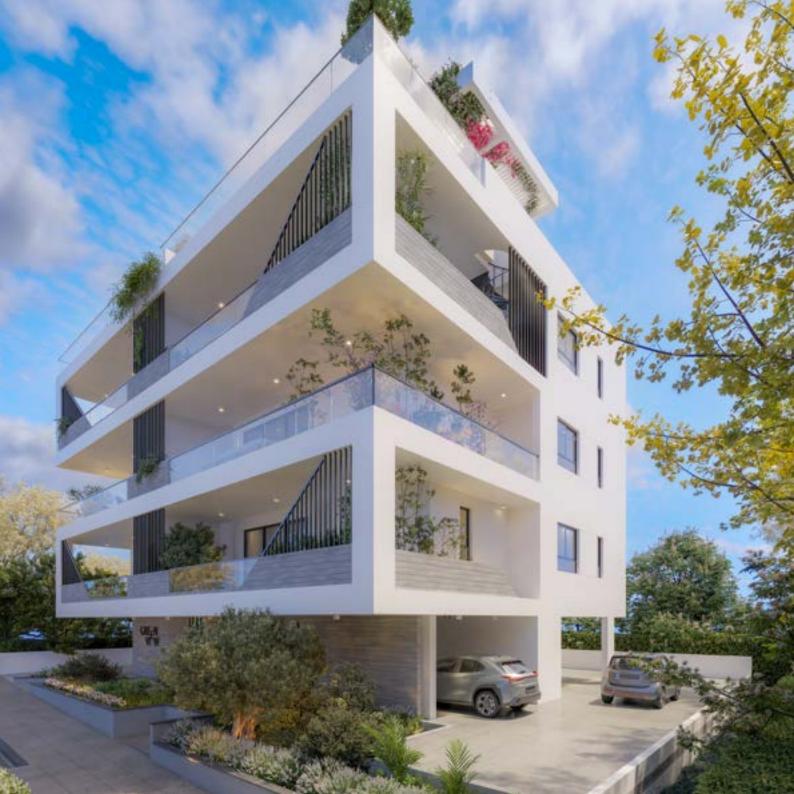

## **MARCHITECTURE**

Oriented towards the East-South, Greenview Residences offers a carefully crafted atmosphere of serenity and subtle luxury. The architectural concept is defined by a modern, minimalist design language that emphasizes clean lines, natural materials, and a seamless connection between the built environment and nature.

The use of fair-faced concrete and aluminum highlights the building's minimalist character, creating a refined aesthetic that balances elegance with function. The exposed concrete surfaces, with their pale tones, enhance the sense of lightness and openness while offering privacy in key areas. These materials create a dynamic tension that enhances the architectural form, blending robustness with subtlety.

Designed by **D. Kaimakliotis Architects**, the project embodies a philosophy of understated sophistication, where modern materials and clean geometry converge to create a timeless architectural statement.