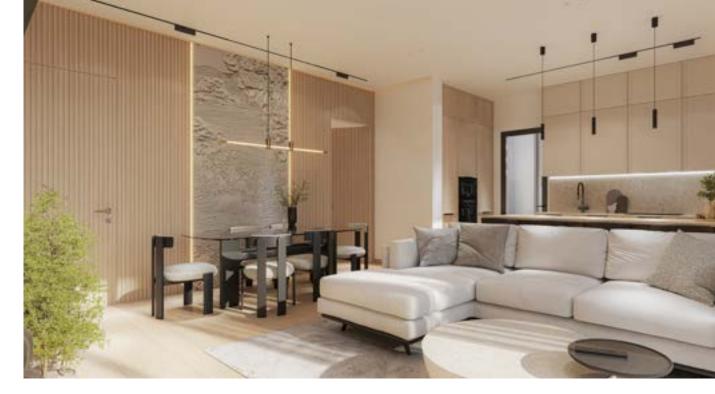

## **MARCHITECTURE**

Oriented towards the East-South, Greenview Residences offers a carefully crafted atmosphere of serenity and subtle luxury. The architectural concept is defined by a modern, minimalist design language that emphasizes clean lines, natural materials, and a seamless connection between the built environment and nature.

The use of fair-faced concrete and aluminum highlights the building's minimalist character, creating a refined aesthetic that balances elegance with function. The exposed concrete surfaces, with their pale tones, enhance the sense of lightness and openness while offering privacy in key areas. These materials create a dynamic tension that enhances the architectural form, blending robustness with subtlety.