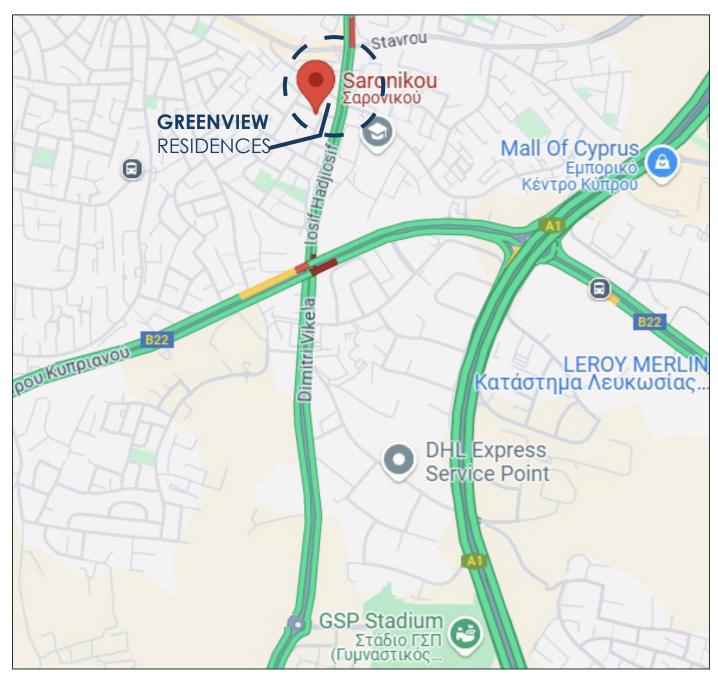

## **MGREENVIEW RESIDENCES / LOCATION**

Discover a new standard of luxury living at Greenview Residences, nestled in a prestigious area of Strovolos, Nicosia.

This exclusive, modern development offers a perfect balance of elegance and tranquillity, tucked away in a quiet cul-de-sac surrounded by lush greenery.

The minimalistic design and high-quality finishes create a refined and serene atmosphere, providing a sophisticated escape from the urban bustle.

With seamless access to premium amenities including shops, schools, and leading hospitals along with convenient motorway connections to major cities, Greenview Residences is perfectly positioned for effortless living.