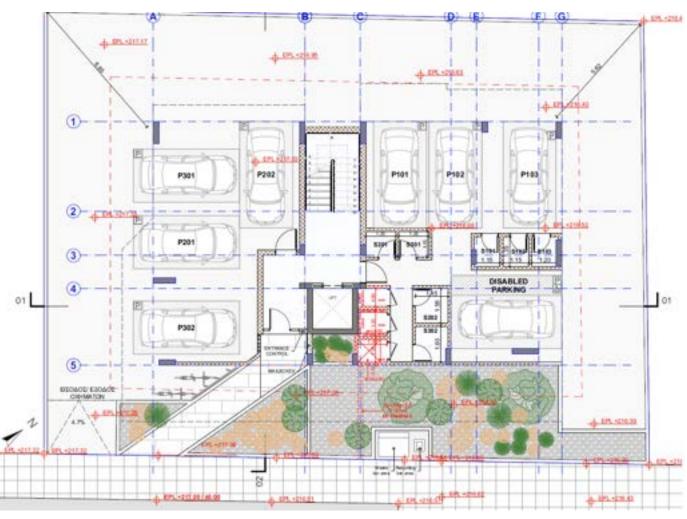

odern materials and clean geometry converge to create a timeless architectural statement.



## **MAIN FEATURES**

- ✓ 3 floors | 7 luxury apartments
- Two luxury 2-bedroom apartments (1st, 2nd floor).
- ✓ Two luxury 1-bedroom apartments (1st floor).
- ✓ One luxury 3-bedroom apartments (2nd floor).
- One 2+1-bedroom Penthouse apartments with access to a rooftop garden (3rd floor).
- ✓ One 3+1-bedroom Penthouse apartments with access to a rooftop garden (3rd floor).
- Ground floor covered parking spaces and storage rooms are allocated for all apartments.
- ✓ Photovoltaic System.
- Underfloor Heating.
- ✓ Air condition split-units.
- Electric Vehicle Charging in covered parking spaces.
- Energy performance category A.
- High quality building materials and standards.









# ground floor



## first floor



| Apartment No. | Internal Covered<br>Area m2 | Covered Verandas<br>Area m2 | Bedrooms | W.C | Parking | Storage room |
|---------------|-----------------------------|-----------------------------|----------|-----|---------|--------------|
| 101           | 78                          | 21                          | 2        | 2   | 1       | 1            |
| 102           | 49.5                        | 16                          | 1        | 1   | 1       | 1            |
| 103           | 49.5                        | 6.5                         | 1        | 1   | 1       | 1            |

## second floor



| Apartment No. | Internal Covered<br>Area m2 | Covered Verandas<br>Area m2 | Bedrooms | W.C | Parking | Storage room |
|---------------|-----------------------