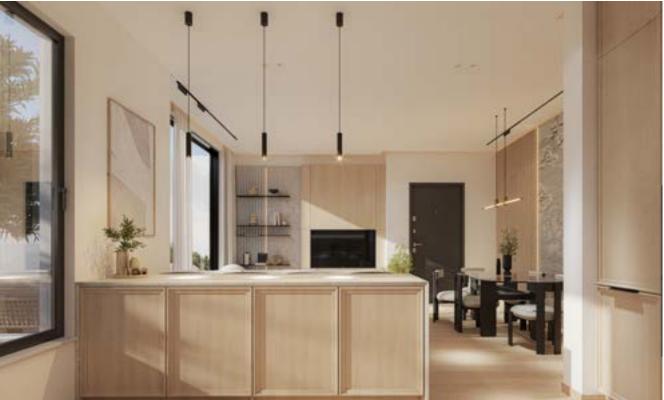

## **MARCHITECTURE**

Oriented towards the East-South, Greenview Residences offers a carefully crafted atmosphere of serenity and subtle luxury. The architectural concept is defined by a modern, minimalist design language that emphasizes clean lines, natural materials, and a seamless connection between the built environment and nature.

The use of fair-faced concrete and aluminum highlights the building's minimalist character, creating a refined aesthetic that balances elegance with function. The exposed concrete surfaces, with their pale tones, enhance the sense of lightness and openness while offering privacy in key areas. These materials create a dynamic tension that enhances the architectural form, blending robustness with subtlety.