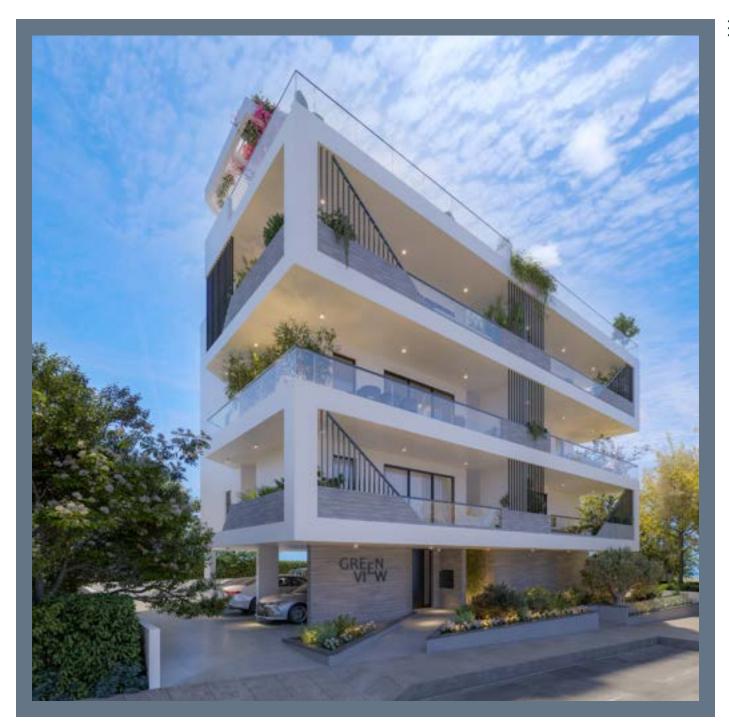

## **MARCHITECTURE**

Oriented towards the East-South, Greenview Residences offers a carefully crafted atmosphere of serenity and subtle luxury. The architectural concept is defined by a modern, minimalist design language that emphasizes clean lines, natural materials, and a seamless connection between the built environment and nature.

The use of fair-faced concrete and aluminum highlights the building's minimalist character, creating a refined aesthetic that balances elegance with function. The exposed concrete surfaces, with their pale tones, enhance the sense of lightness and openness while offering privacy in key areas. These materials create a dynamic tension that enhances the architectural form, blending robustness with subtlety.

Designed by **D. Kaimakliotis Architects**, the project embodies a philosophy of understated sophistication, where modern materials and clean geometry converge to create a timeless architectural statement.